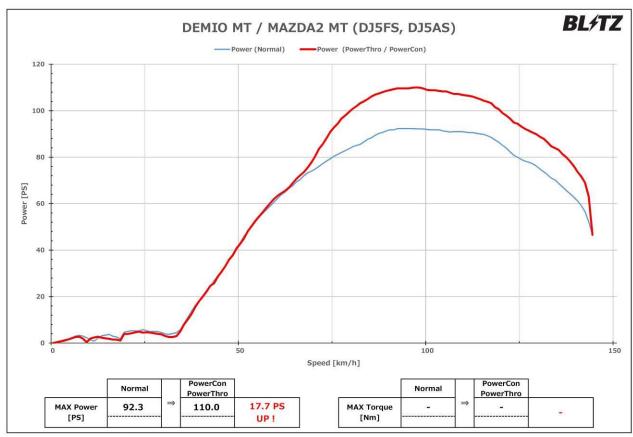

| Information on Compatible Vehicles |              |              |             |       |               |            |  |  |
|------------------------------------|--------------|--------------|-------------|-------|---------------|------------|--|--|
| (Vehicle)                          | (Model Year) | (Model)      | (E/G Model) | (T/M) | (POWER<br>UP) | (Code No.) |  |  |
| MAZDA                              |              |              |             |       |               |            |  |  |
| MAZDA2                             | 19/09-       | DJ5FS, DJ5AS | S5-DPTS     | АТ    | 17.6PS        | BPC09      |  |  |
|                                    |              |              |             | MT    | 17.7PS        | BPC09      |  |  |
| DEMIO                              | 14/10-19/07  | DJ5FS, DJ5AS | S5-DPTS     | АТ    | 17.6PS        | BPC09      |  |  |

## BL/TZ INFORMATION

※グラフ、データは弊社シャーシダイナモでの計測事例です。車両ならびに装着部品、燃料などにより個体差があります。

※グラフ、データは弊社シャーシダイナモでの計測事例です。車両ならびに装着部品、燃料などにより個体差があります。

## BL/TZ INFORMATION

- \* Depending on the individual, the sensation for the improved acceleration, response, and power may differ.
- \* The POWER UP values listed on the product information shows the difference in output between vehicles equipped with Power Con and stock. All measurements taken by in house chassis dynamo.
- X Output may differ depending on the vehicle. Please keep in mind that these values are only for reference.
- \* The product can be equipped along with the BLITZ AIR FILTER Series and AIR CLEANER Series. Has not been tested with air filter, air cleaners from other manufacturers.
- X Cannot be equipped on vehicles with rewritten ECU (Including BLITZ TUNING ECU), replaced ECU, or vehicles equipped with electronic parts attached to the boost sensor or air flow sensor.