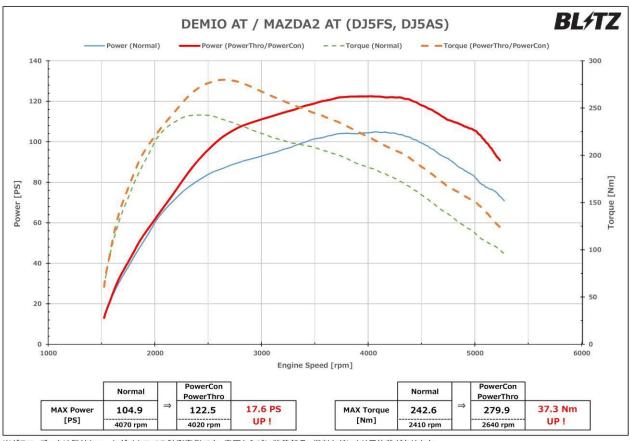

| Information on Compatible Vehicles |              |              |             |       |               |            |  |  |
|------------------------------------|--------------|--------------|-------------|-------|---------------|------------|--|--|
| (Vehicle)                          | (Model Year) | (Model)      | (E/G Model) | (T/M) | (POWER<br>UP) | (Code No.) |  |  |
| MAZDA                              |              |              |             |       |               |            |  |  |
| MAZDA2                             | 19/09-       | DJ5FS, DJ5AS | S5-DPTS     | АТ    | 17.6PS        | BPC09      |  |  |
|                                    |              |              |             | MT    | 17.7PS        | BPC09      |  |  |
| DEMIO                              | 14/10-19/07  | DJ5FS, DJ5AS | S5-DPTS     | АТ    | 17.6PS        | BPC09      |  |  |

## BL/TZ INFORMATION

※グラフ、データは弊社シャーシダイナモでの計測事例です。車両ならびに装着部品、燃料などにより個体差があります。

※グラフ、データは弊社シャーシダイナモでの計測事例です。車両ならびに装着部品、燃料などにより個体差があります。

## BL/TZ INFORMATION

- \* Depending on the individual, the sensation for the improved acceleration, response, and power may differ.
- \* The POWER UP values listed on the product information shows the difference in output between vehicles equipped with Power Con and stock. All measurements taken by in house chassis dynamo.
- X Output may differ depending on the vehicle. Please keep in mind that these values are only for reference.
- \* The product can be equipped along with the BLITZ AIR FILTER Series and AIR CLEANER Series. Has not been tested with air filter, air cleaners from other manufacturers.
- X Cannot be equipped on vehicles with rewritten ECU (Including BLITZ TUNING ECU), replaced ECU, or vehicles equipped with electronic parts attached to the boost sensor or air flow sensor.