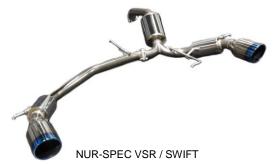

### Additional Applications

The NUR-SPEC exhaust system shines elegantly due to the mirror surface finish and made from all stainless SUS304 to ensure high durability. The exhaust system is certified and tested to pass the Japanese vehicle inspection.

# **NÜR-SPEC**

Race inspired Titanium colored tail design

#### **Product Information**

| (Product Name)      | (Price) | (Code No.) | (JAN Code)    | (Pre-Certification Number) | (Material) | (Tip Material) |
|---------------------|---------|------------|---------------|----------------------------|------------|----------------|
| NUR-SPEC VSR StyleD | ¥85,000 | 63171V     | 4959094651710 | JQR30182081 K14Ct          | SUS304     | Titanium Color |
| NUR-SPEC VS StyleD  | ¥80,000 | 63171      | 4959094631712 | JQR30182081 K14Ct          | SUS304     | Mirror Finish  |