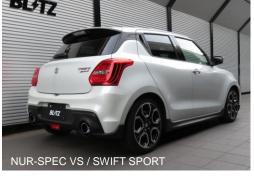

# BL/TZ INFORMATION

No.2020-0268 2020/9/17 Blitz Co., Ltd

### Additional Applications

The NUR-SPEC exhaust system shines elegantly due to the mirror surface finish and made from all stainless SUS304 to ensure high durability. The exhaust system is certified and tested to pass the Japanese vehicle inspection.

## NÜR-SPEC

# **NÜR-SPEC**



Race inspired Titanium colored tail design









### Compatible Vehicle Information

| (Vehicle)   | (Model Year) | (Ex-Gas Code) | (Model) | (E/G Model) | (Development Vehicle) | (Remarks)                              |  |  |
|-------------|--------------|---------------|---------|-------------|-----------------------|----------------------------------------|--|--|
| SUZUKI      |              |               |         |             |                       |                                        |  |  |
| SWIFT SPORT | 2020/05~     | 4BA           | ZC33S   | K14C        | SWIFT SPORT           | MT Only. Complies with new regulation. |  |  |

<sup>·</sup>Additional application for vehicles with 4BA emission code.

#### **Product Information**

| (Product Name)      | (Price) | (Code No.) | (JAN Code)    | (Pre-Certification Number