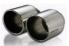

## NÜR-SPEC VSR

Race inspired Titanium colored tail design

Tail design finished with an elegant mirror surface

#### Specification

|     | (Tip O.D.)  | (Tip<br>Piece) | (Pipe Size) | (Piece) | (Volume)<br>Stock / BLITZ | Road Clearance)※1 / Measured Position | (Weight)<br>Stock/BLITZ | ( Silencer structure) |
|-----|-------------|----------------|-------------|---------|---------------------------|---------------------------------------|-------------------------|-----------------------|
| VSR | φ101.6-2.5R | 4              | φ50-φ50×2   | 2       | 77dB / 90dB               | 207mm / Flange                        | 8.9kg / 10.1kg          | Straight              |
| VS  | φ101.6-2.5R | 4              | φ50-φ50×2   | 2       | 77dB / 90dB               | 207mm / Flange                        | 8.9kg / 10.1kg          | Straight              |