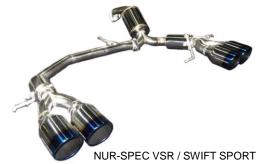

## NÜR-SPEC VSR

Race inspired Titanium colored tail design

Tail design finished with an elegant mirror surface

#### Specification

|     | (Tip O.D.)  | (Tip<br>Piece) | (Pipe Size) | (Piece) | (Volume)<br>Stock / BLITZ | Road Clearance)※1 / Measured Position | (Weight)<br>Stock/BLITZ | ( Silencer structure) |
|-----|-------------|----------------|-------------|---------|---------------------------|---------------------------------------|-------------------------|-----------------------|
| VSR | φ101.6-2.5R | 4              | φ50-φ50×2   | 2       | 77dB / 90dB               | 207mm / Flange                        | 8.9kg / 10.1kg          | Straight              |
| VS  | φ101.6-2.5R | 4              | φ50-φ50×2   | 2       | 77dB / 90dB               | 207mm / Flange                        | 8.9kg / 10.1kg          | Straight              |