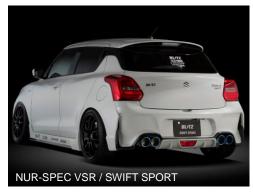

## NÜR-SPEC VSR

Race inspired Titanium colored tail design

Tail design finished with an elegant mirror surface

### Additional Applications

The NUR-SPEC exhaust system shines elegantly due to the mirror surface finish and made from all stainless SUS304 to ensure high durability. The exhaust system is certified and tested to pass the Japanese vehicle inspection.