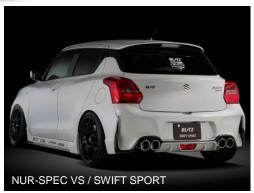

#### Product Information

| (Product Name)    | (Price)  | (Code No.) | (JAN Code)    | (Pre-Certification Number) | (Material) | (Tip Material) |
|-------------------|----------|------------|---------------|----------------------------|------------|----------------|
| NUR-SPEC VSR QUAD | ¥138,000 | 63173V     | 4959094651734 | JQR30182092 K14Ct          | SUS304     | Titanium Color |
| NUR-SPEC VS QUAD  | ¥118,000 | 63173      | 4959094631736 | JQR30182092 K14Ct          | SUS304     | Mirror Finish  |

### Additional Applications

The NUR-SPEC exhaust system shines elegantly due to the mirror surface finish and made from all stainless SUS304 to ensure high durability. The exhaust system is certified and tested to pass the Japanese vehicle inspection.