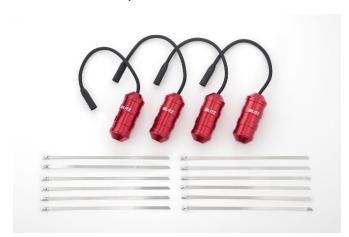

  However, with this product, the function can be accessed.
- •Can be conveniently installed onto the lower bracket of the BLITZ DAMPER ZZ-R.

**Product Composition** 

Vehicle Installation Example

| Information on Compatible Vehicle |              |           |             |           |  |  |  |  |
|-----------------------------------|--------------|-----------|-------------|-----------|--|--|--|--|
| (Vehicle)                         | (Model Year) | (Model)   | (E/G Model) | (Remarks) |  |  |  |  |
| TOYOTA                            |              |           |             |           |  |  |  |  |
| SUPRA                             | 19/05-       | DB22      | B48         | SZ-R      |  |  |  |  |
|                                   |              | DB42      | B58         | RZ        |  |  |  |  |
| BMW                               |              |           |             |           |  |  |  |  |
| Z4                                | 19/03-       | HF30(G29) | B58B30C     | M40i      |  |  |  |  |