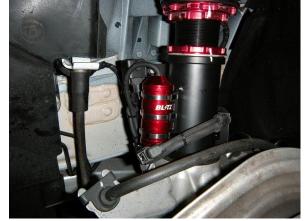

## **New Product Information**

- •The warning light that turns on after removing the stock electronically controlled suspension system can be canceled with this optional part.
- •Due to the plug and play design, additional modification to the wiring is not required.
- •Compatible for Toyota Supra (SZ-R/RZ) and BMW Z4(M40i).
- •When the warning light is on, the traction control cannot be turned off.

  However, with this product, the function can be accessed.
- •Can be conveniently installed onto the lower bracket of the BLITZ DAMPER ZZ-R.

**Product Composition** 

Vehicle Installation Example

| Information on Compatible Vehicle |              |           |             |           |  |  |  |  |
|-----------------------------------|--------------|-----------|-------------|-----------|--|--|--|--|
| (Vehicle)                         | (Model Year) | (Model)   | (E/G Model) | (Remarks) |  |  |  |  |
| TOYOTA                            |              |           |             |           |  |  |  |  |
| SUPRA                             | 19/05-       | DB22      | B48         | SZ-R      |  |  |  |  |
|                                   |              | DB42      | B58         | RZ        |  |  |  |  |
| BMW                               |              |           |             |           |  |  |  |  |
| Z4                                | 19/03-       | HF30(G29) | B58B30C     | M40i      |  |  |  |  |