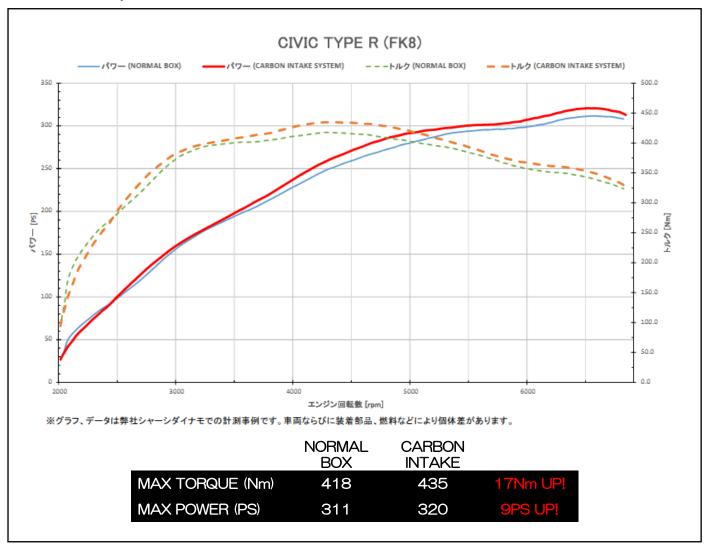

| (Model)        | FK8                  |
|                                      | (E/G Model)    | K20C                 |
| Product<br>Specification             | (Core Type)    | A3<br>Stainless Mesh |
|                                      | (Material)     | CFRP<br>CARBON FRP   |
|                                      | (MSRP)         | ¥158,000             |
|                                      | (MSRP w/tax)   | ¥173,800             |
|                                      | (Code No.)     | 27023                |
|                                      | (JAN Code)     | 4959094270232        |
|                                      | (Manufacturer) | TYPE-R Specific      |



HONDA CIVIC TYPE R FK8



Installation Example

# **BL/TZ INFORMATION**

### **■**Power & Torque Data