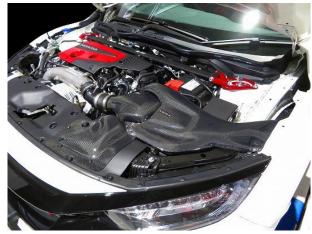

### **■**Product Characteristics

- •High performance intake system which has been molded vehicle specifically for precise fitment onto the engine bay.
- •While being ultra-light weight, the carbon fiber air duct and casing are highly durable.
- Air flow as well as intake temperature are controlled to its optimum level.
- •The filter has been designed to maximize intake efficiency and designed to produce sharp intake sound.
- •With proper maintainace the stainless mesh filter can be continuously used.
- Dress up your engine room with the all carbon intake system.

HONDA CIVIC TYPE R FK8

Installation Example