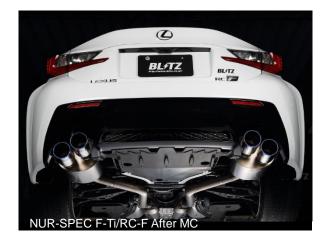

## Additional application for the NUR-SPEC F-Ti exhaust system has been confirmed For the RC-F (After MC)

- Full titanium exhaust system specifically designed for the RC-F.
- Extremely light weight, while been durable against heat and prolonged use.
- Compatible with stock bumper. Φ100 Quad exit, inner curled tail end.
- Depending on your preference, the length of the tail end can be adjusted.
- φ60 main pipe with a weight of only 4.7kg. (Stock 15.7kg)

## Specifications

| (Tip O.D.) | (Tip Piece) | (Pipe Size) | (Piece) | (Volume)<br>Stock / BLITZ | (Road Clearance)<br>/Measurement※1 | (Weight)<br>Stock / BLITZ | (Silencer Structure) |
|------------|-------------|-------------|---------|---------------------------|------------------------------------|---------------------------|----------------------|
| Ф100-2.5R  | 4           | φ60         | 2       | 89dB / 92dB               | 120mm / Pipe                       | 15.7kg / 4.7kg            | Straight             |