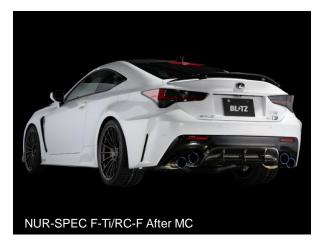

## Additional application for the NUR-SPEC F-Ti exhaust system has been confirmed For the RC-F (After MC)

- Full titanium exhaust system specifically designed for the RC-F.
- Extremely light weight, while been durable against heat and prolonged use.
- Compatible with stock bumper. Φ100 Quad exit, inner curled tail end.
- Depending on your preference, the length of the tail end can be adjusted.
- φ60 main pipe with a weight of only 4.7kg. (Stock 15.7kg)

## Specifications

| (Tip O.D.) | (Tip Piece) | (Pipe Size) | (Piece) | (Volume)<br>Stock / BLITZ | (Road Clearance)<br>/Measurement※1 | (Weight)<br>Stock / BLITZ | (Silencer Structure) |
|------------|-------------|-------------|---------|---------------------------|------------------------------------|---------------------------|----------------------|
| Ф100-2.5R  | 4           | φ60         | 2       | 89dB / 92dB               | 120mm / Pipe                       | 15.7kg / 4.7kg            | Straight             |