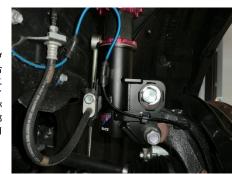

Ocode No.: 92008

OJAN Code: 4959094920083

- Product Description
- Optional parts specifically for the DAMPER ZZ-R lower brackets allow simple and unrestricted control of the camber angle for strut type front suspensions.
- An eccentric shaft is utilized for the installation bolts. A wide range, non-step adjustment of the camber angle can be achieved.
- With a broader range of alignment, optimal surface contact of the tires can be achieved while preventing uneven tire wear. Furthermore handling is improved and adjustments to fit wider wheels become easy.
- Stays to lock brake and ABS lines in place are standardly equipped. The positioning of the stabilizer links have been optimized for some models. Installation is completely bolt-on.
- Camber Adjustment Range : -5°00'∼ +1°00'
- \* Depending on the camber angle the tire or wheel may come in contact with the shock absorbers.
- X Use with stock stabilizer.
- Product Image