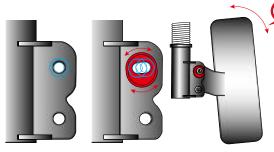

ダンパーを固定 するボルトが動く スペースはない ためキャンバー調 整はできません。

偏心カムを採用した車種別ブラケットの穴形状とそれに合わせた専用のボルトを容易に動かせるため、簡単旦つワイドレンジでキャンバー調整が可能になります。ブラケット部分で0度~5度まで調整可能となります。