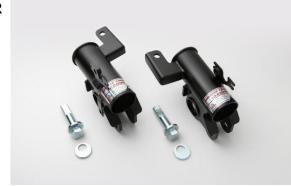

Ocode No.: 92008

OJAN Code: 4959094920083

- Product Description
- Optional parts specifically for the DAMPER ZZ-R lower brackets allow simple and unrestricted control of the camber angle for strut type front suspensions.
- An eccentric shaft is utilized for the installation bolts. A wide range, non-step adjustment of the camber angle can be achieved.
- With a broader range of alignment, optimal surface contact of the tires can be achieved while preventing uneven tire wear. Furthermore handling is improved and adjustments to fit wider wheels become easy.
- Stays to lock brake and ABS lines in place are standardly equipped. The positioning of the stabilizer links have been optimized for some models. Installation is completely bolt-on.
- Camber Adjustment Range : -5°00'∼ +1°00'
- \* Depending on the camber angle the tire or wheel may come in contact with the shock absorbers.
- X Use with stock stabilizer.
- Product Image