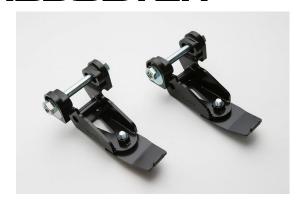

○ Code No. : 92105

○ JAN Code : 4959094921059

- Product Characteristic
- By installing this product onto the rear lower arm, the position of the lower arm can be optimized. Even while lowered, adequate stroke can be maintained with this bracket.
- For lowered vehicles, the stroke length is usually sacrificed. However, by increasing the stroke amount, lowered vehicles can maintain a well-balanced ride quality.
- The installing this product the ride height will be lowered by 30mm and the adjustment range will become -95mm∼-35mm.
- \*For wheels of a certain size, the lower arm and the wheels may contact each other.
- XUse the rear spring spacer if you desire to lower your vehicle between -65mm∼-50mm.
- \*The ride height will be lowered when the product is installed so please adjust accordingly.
- \*When adding more camber, the toe measurements will be altered as well. For greater toe adjustments please purchase other necessary parts.
- \*This product does not require submission of structural modification during the Japanese vehicle inspection. However, depending on the inspector you may be asked to submit proper paper work for the changes. Please contact your local inspecting office beforehand and if proper documents are required, we will send you the paper work for structural modification.

## ■ Product Image

下がります。