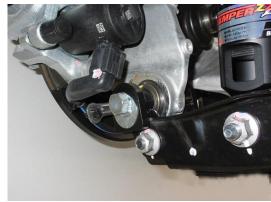

○ Code No. : 92105

○ JAN Code : 4959094921059

- Product Characteristic
- By installing this product onto the rear lower arm, the position of the lower arm can be optimized. Even while lowered, adequate stroke can be maintained with this bracket.
- For lowered vehicles, the stroke length is usually sacrificed. However, by increasing the stroke amount, lowered vehicles can maintain a well-balanced ride quality.
- The installing this product the ride height will be lowered by 30mm and the adjustment range will become -95mm∼-35mm.
- \*For wheels of a certain size, the lower arm and the wheels may contact each other.
- XUse the rear spring spacer if you desire to lower your vehicle between -65mm∼-50mm.
- \*The ride height will be lowered when the product is installed so please adjust accordingly.
- \*When adding more camber, the toe measurements will be altered as well. For greater toe adjustments please purchase other necessary parts.
- \*This product does not require submission of structural modification during the Japanese vehicle inspection. However, depending on the inspector you may be asked to submit proper paper work for the changes. Please contact your local inspecting office beforehand and if proper documents are required, we will send you the paper work for structural modification.

## ■ Product Image

下がります。