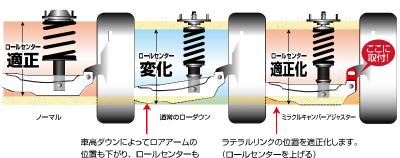

○ Code No. : 92105

○ JAN Code : 4959094921059

- Product Characteristic
- By installing this product onto the rear lower arm, the position of the lower arm can be optimized. Even while lowered, adequate stroke can be maintained with this bracket.
- For lowered vehicles, the stroke length is usually sacrificed. However, by increasing the stroke amount, lowered vehicles can maintain a well-balanced ride quality.
- The installing this product the ride height will be lowered by 30mm and the adjustment range will become -95mm∼-35mm.
- \*For wheels of a certain size, the lower arm and the wheels may contact each other.
- XUse the rear spring spacer if you desire to lower your vehicle between -65mm∼-50mm.
- \*The ride height will be lowered when the product is installed so please adjust accordingly.
- \*When adding more camber, the toe measurements will be altered as well. For greater toe adjustments please purchase other necessary parts.
- \*This product does not require submission of structural modification during the Japanese vehicle inspection. However, depending on the inspector you may be asked to submit proper paper work for the changes. Please contact your local inspecting office beforehand and if proper documents are required, we will send you the paper work for structural modification.