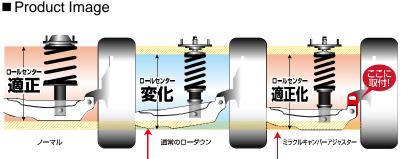

nt range will become -90mm~-30mm.

%For wheels of a certain size, the lower arm and the wheels may contact each other.
%Use the rear spring spacer if you desire to lower your vehicle between -65mm~-50mm.
%The ride height will be lowered when the product is installed so please adjust accordingly.
%When adding more camber, the toe measurements will be altered as well. For greater toe adjustments please purchase other necessary parts.

\*This product does not require submission of structural modification during the Japanese vehicle inspection. However, depending on the inspector you may be asked to submit proper paper work for the changes. Please contact your local inspecting office beforehand and if proper documents are required, we will send you the paper work for structural modification.



車高ダウンによってロアアームの 位置も下がり、ロールセンターも 下がります。 ラテラルリンクの位置を適正化します。 (ロールセンターを上げる)