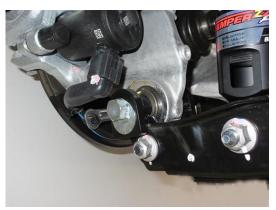

- Product Characteristic
- By installing this product onto the rear lower arm, the position of the lower arm can be optimized. Even while lowered, adequate stroke can be maintained with this bracket.
- For lowered vehicles, the stroke length is usually sacrificed. However, by increasing the stroke amount, lowered vehicles can maintain a well-balanced ride quality.
- The installing this product the ride height will be lowered by 30mm and the adjustment range will become -90mm~-30mm.

%For wheels of a certain size, the lower arm and the wheels may contact each other.
%Use the rear spring spacer if you desire to lower your vehicle between -65mm~-50mm.
%The ride height will be lowered when the product is installed so please adjust accordingly.
%When adding more camber, the toe measurements will be altered as well. For greater toe adjustments please purchase other necessary parts.