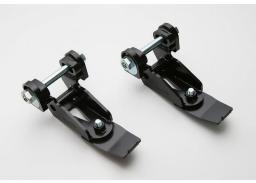

- Product Characteristic
- By installing this product onto the rear lower arm, the position of the lower arm can be optimized. Even while lowered, adequate stroke can be maintained with this bracket.
- For lowered vehicles, the stroke length is usually sacrificed. However, by increasing the stroke amount, lowered vehicles can maintain a well-balanced ride quality.
- The installing this product the ride height will be lowered by 30mm and the adjustment range will become -90mm~-30mm.

%For wheels of a certain size, the lower arm and the wheels may contact each other.
%Use the rear spring spacer if you desire to lower your vehicle between -65mm~-50mm.
%The ride height will be lowered when the product is installed so please adjust accordingly.
%When adding more camber, the toe measurements will be altered as well. For greater toe adjustments please purchase other necessary parts.