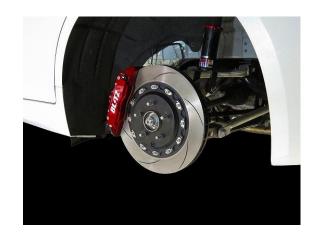

## **BIG CALIPER KIT II**

- Updated design from the previous model. High braking force and controllability has been pursued for the vehicle specific Brake Caliper Kit.
- ●『Highly durable』 and 『light weight』 brakes have been made possible by forged manufacturing.
- ●The slotted rotors have high heat dissipating abilities and prevents fading effects by keeping the brake pads at its optimum condition.
- Stainless mesh brake lines are included.
- Eye catching vivid red metallic calipers.
- Has been equipped on the BLITZ Racing Project Tsukuba Time Attack Machine and has proven to have reliable stopping and controlling abilities.

## Compatible Vehicles

| (Vehicle) | (Model Year) | (Model) | (E/G Model) | (Type) | (Caliper) | (Disc)           | (Pad)  | (MSRP)                      | (Code No.) | (JAN Code)    | (Remarks)                          |
|-----------|--------------|---------|-------------|--------|-----------|------------------|--------|-----------------------------|------------|---------------|------------------------------------|
| NISSAN    |              |         |             |        |           |                  |        |                             |            |               |                                    |
| SKYLINE   | 2019/09-     | RV37    | VR30DDTT    | Rear   | 4POT      | Φ355/<br>1 Piece | STREET | ¥198,000<br>¥217,800(w/tax) | 86117      | 4959094861171 | <b>%</b> 1, <b>%</b> 3, <b>%</b> 4 |
|           |              |         |             |        |           |                  | RACING | ¥208,000<br>¥228,800(w/tax) | 85117      | 4959094851172 | <b>%</b> 2, <b>%</b> 3, <b>%</b> 4 |