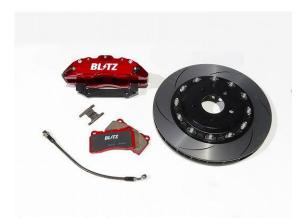

## **BIG CALIPER KIT II**

- Updated design from the previous model. High braking force and controllability has been pursued for the vehicle specific Brake Caliper Kit.
- ●『Highly durable』 and 『light weight』 brakes have been made possible by forged manufacturing.
- ●The slotted rotors have high heat dissipating abilities and prevents fading effects by keeping the brake pads at its optimum condition.
- Stainless mesh brake lines are included.
- Eye catching vivid red metallic calipers.
- Has been equipped on the BLITZ Racing Project Tsukuba Time Attack Machine and has proven to have reliable stopping and controlling abilities.

## Compatible Vehicles

| (Vehicle) | (Model Year) | (Model) | (E/G Model) | (Type) | (Caliper) | (Disc)           | (Pad)  | (MSRP)                      | (Code No.) | (JAN Code)    | (Remarks)                          |
|-----------|--------------|---------|-------------|--------|-----------|------------------|--------|-----------------------------|------------|---------------|------------------------------------|
| NISSAN    |              |         |             |        |           |                  |        |                             |            |               |                                    |
| SKYLINE   | 2019/09-     | RV37    | VR30DDTT    | Rear   | 4POT      | Φ355/<br>1 Piece | STREET | ¥198,000<br>¥217,800(w/tax) | 86117      | 4959094861171 | <b>%</b> 1, <b>%</b> 3, <b>%</b> 4 |
|           |              |         |             |        |           |                  | RACING | ¥208,000<br>¥228,800(w/tax) | 85117      | 4959094851172 | <b>%</b> 2, <b>%</b> 3, <b>%</b> 4 |