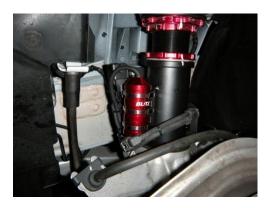

- However, with this product, the function can be accessed.
- •Can be conveniently installed onto the lower bracket of the BLITZ DAMPER ZZ-R.

| Information on Compatible Vehicle |              |         |             |              |         |            |               |
|-----------------------------------|--------------|---------|-------------|--------------|---------|------------|---------------|
| (Vehicle)                         | (Model Year) | (Model) | (E/G Model) | (MSRP w/tax) | (MSRP)  | (Code No.) | (JAN Code)    |
| ΤΟΥΟΤΑ                            |              |         |             |              |         |            |               |
| SUPRA                             | 2020/04-     | DB02    | B58         | ¥35,200      | ¥32,000 | 15218      | 4959094152187 |