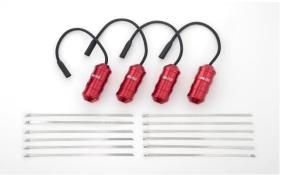

Additional applications for the SUSPENSION WARNING CANCELLER Has been confirmed for the Toyota Supra (DB02).

• The warning light that turns on after removing the stock electronically controlled suspension system can be canceled with this optional part.

- •Due to the plug and play design, additional modification to the wiring is not required.
- Compatible for Toyota Supra (SZ-R/RZ) and BMW Z4(M40i).

•When the warning light is on, the traction control cannot be turned off.

- However, with this product, the function can be accessed.
- •Can be conveniently installed onto the lower bracket of the BLITZ DAMPER ZZ-R.

| Information on Compatible Vehicle |              |         |             |              |         |            |               |
|-----------------------------------|--------------|---------|-------------|--------------|---------|------------|---------------|
| (Vehicle)                         | (Model Year) | (Model) | (E/G Model) | (MSRP w/tax) | (MSRP)  | (Code No.) | (JAN Code)    |
| ΤΟΥΟΤΑ                            |              |         |             |              |         |            |               |
| SUPRA                             | 2020/04-     | DB02    | B58         | ¥35,200      | ¥32,000 | 15218      | 4959094152187 |