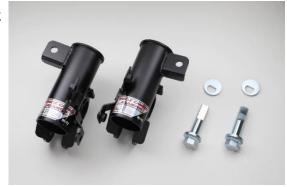

## MIRACLE CAMBER ADJUSTER

O Product Name : BLITZ MIRACLE CAMBER ADJUSTER

Compatible Vehicle : Toyota Corolla Sport Hybrid

○ Vehicle Model : ZWE213H 2ZR 2WD

○ Model Year : 2020/06—

○ Compatible Suspension : 92512

## ■ Product Description

- Optional parts specifically for the DAMPER ZZ-R lower brackets allow simple and unrestricted control of the camber angle for strut type front suspensions.
- An eccentric shaft is utilized for the installation bolts. A wide range, non-step adjustment of the camber angle can be achieved.
- With a broader range of alignment, optimal surface contact of the tires can be achieved while preventing uneven tire wear. Furthermore handling is improved and adjustments to fit wider wheels become easy.
- Stays to lock brake and ABS lines in place are standardly equipped. The positioning of the stabilizer links have been optimized for some models. Installation is completely bolt-on.
- Camber Adjustment Range : -5°00'∼ +1°00'
- \* Depending on the camber angle the tire or wheel may come in contact with the shock absorbers.
- W Use with stock stabilizer.