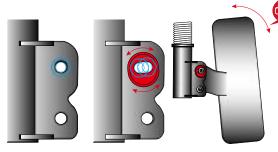

## ■ Product Image

ダンパーを固定 するボルトが動く スペースはない ためキャンバー調 整はできません。

偏心カムを採用した車種別ブ ラケットの穴形状とそれに合 わせた専用のボルトを容易に 動かせるため、簡単且つワイ ドレンジでキャンバー調整が 可能になります。ブラケット部 分で 0 度~-5 度まで調整可 能となります。