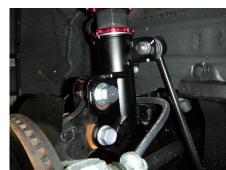

## ■ Product Description

- Optional parts specifically for the DAMPER ZZ-R lower brackets allow simple and unrestricted control of the camber angle for strut type front suspensions.
- An eccentric shaft is utilized for the installation bolts. A wide range, non-step adjustment of the camber angle can be achieved.
- With a broader range of alignment, optimal surface contact of the tires can be achieved while preventing uneven tire wear. Furthermore handling is improved and adjustments to fit wider wheels become easy.
- Stays to lock brake and ABS lines in place are standardly equipped. The positioning of the stabilizer links have been optimized for some models. Installation is completely bolt-on.
- Camber Adjustment Range : -5°00'∼ +1°00'
- \* Depending on the camber angle the tire or wheel may come in contact with the shock absorbers.
- W Use with stock stabilizer.