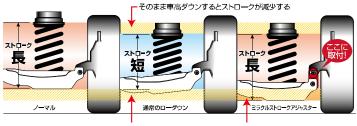

## ■ Product Characteristic

- By installing this product onto the rear lower arm, the position of the lower arm can be optimized. Even while lowered, adequate stroke can be maintained with this bracket.
- For lowered vehicles, the stroke length is usually sacrificed. However, by increasing the stroke amount, lowered vehicles can maintain a well-balanced ride quality.
- The installing this product the ride height will be lowered by 30mm and the adjustment range will become -95mm~-35mm.
- ※For wheels of a certain size, the lower arm and the wheels may contact each other.
- XUse the rear spring spacer if you desire to lower your vehicle between -65mm∼-50mm.
- \*The ride height will be lowered when the product is installed so please adjust accordingly.
- \*When adding more camber, the toe measurements will be altered as well. For greater toe adjustments please purchase other necessary parts.
- \*This product does not require submission of structural modification during the Japanese vehicle inspection. However, depending on the inspector you may be asked to submit proper paper work for the changes. Please contact your local inspecting office beforehand and if proper documents are required, we will send you the paper work for structural modification.

## ■ Product Image

車高ダウンによってロアアームの 位置も下がり、ロールセンターも 下がります。 ラテラルリンクの位置を適正化する (ロールセンターを上げる) とともに ストローク量も確保します。