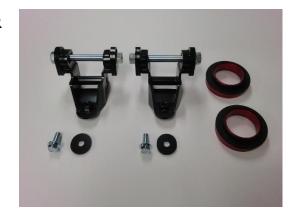

## ■ Product Characteristic

- By installing this product onto the rear lower arm, the position of the lower arm can be optimized. Even while lowered, adequate stroke can be maintained with this bracket.
- For lowered vehicles, the stroke length is usually sacrificed. However, by increasing the stroke amount, lowered vehicles can maintain a well-balanced ride quality.
- The installing this product the ride height will be lowered by 30mm and the adjustment range will become -95mm~-35mm.
- ※For wheels of a certain size, the lower arm and the wheels may contact each other.
- XUse the rear spring spacer if you desire to lower your vehicle between -65mm∼-50mm.
- \*The ride height will be lowered when the product is installed so please adjust accordingly.
- \*When adding more camber, the toe measurements will be altered as well. For greater toe adjustments please purchase other necessary parts.
- \*This product does not require submission of structural modification during the Japanese vehicle inspection. However, depending on the inspector you may be asked to submit proper paper work for the changes. Please contact your local inspecting office beforehand and if proper documents are required, we will send you the paper work for structural modification.

## ■ Product Image

車高ダウンによってロアアームの 位置も下がり、ロールセンターも 下がります。 ラテラルリンクの位置を適正化する (ロールセンターを上げる) とともに ストローク量も確保します。