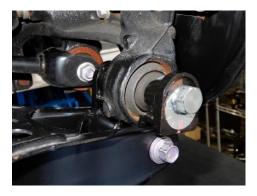

## ■ Product Characteristic

- By installing this product onto the rear lower arm, the position of the lower arm can be optimized. Even while lowered, adequate stroke can be maintained with this bracket.
- For lowered vehicles, the stroke length is usually sacrificed. However, by increasing the stroke amount, lowered vehicles can maintain a well-balanced ride quality.
- The installing this product the ride height will be lowered by 30mm and the adjustment range will become -95mm~-35mm.
- ※For wheels of a certain size, the lower arm and the wheels may contact each other.
- XUse the rear spring spacer if you desire to lower your vehicle between -65mm∼-50mm.
- \*The ride height will be lowered when the product is installed so please adjust accordingly.
- \*When adding more camber, the toe measurements will be altered as well. For greater toe adjustments please purchase other necessary parts.
- \*This product does not require submission of structural modification during the Japanese vehicle inspection. However, depending on the inspector you may be asked to submit proper paper work for the changes. Please contact your local inspecting office beforehand and if proper documents are required, we will send you the paper work for structural modification.

## ■ Product Image

車高ダウンによってロアアームの 位置も下がり、ロールセンターも 下がります。 ラテラルリンクの位置を適正化する (ロールセンターを上げる) とともに ストローク量も確保します。