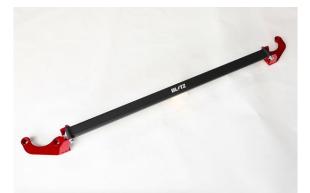

## Product Description

●50mm wide, 15mm thick hollow aluminum construction is utilized for a light weight but rigid Strut Tower Bar. ●By reducing the distortion of the body during cornering and braking, the suspension's full capability can be brought out to improve the vehicle`s maneuverability.

• After the shaft has been blasted, it has been treated with a scratch resistant special black coating. Along with the high quality finish, the 50mm wide shaft has a strong presence in the engine room.

The BLITZ logo has been laser inscribed for high durability and quality.

• The Brackets has been designed with BLITZ`s acquired knowledge to maximize rigidity for each specific vehicle. Furthermore, red metallic paint has been applied to dress up the engine room.