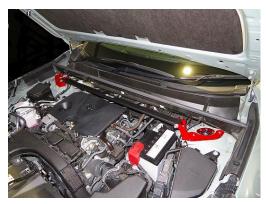

## Product Description

●50mm wide, 15mm thick hollow aluminum construction is utilized for a light weight but rigid Strut Tower Bar. ●By reducing the distortion of the body during cornering and braking, the suspension's full capability can be brought out to improve the vehicle`s maneuverability.

• After the shaft has been blasted, it has been treated with a scratch resistant special black coating. Along with the high quality finish, the 50mm wide shaft has a strong presence in the engine room.

The BLITZ logo has been laser inscribed for high durability and quality.

• The Brackets has been designed with BLITZ`s acquired knowledge to maximize rigidity for each specific vehicle. Furthermore, red metallic paint has been applied to dress up the engine room.

•The tower bar can be installed along with the DAMPER ZZ-R SpecDSC PLUS.

RAV4 MXAA54

RAV4 MXAA54

| Information on Compatible Vehicles |              |         |             |              |         |              |            |               |
|------------------------------------|--------------|---------|-------------|--------------|---------|--------------|------------|---------------|
| (Vehicle)                          | (Model Year) | (Model) | (E/G Model) | (MSRP w/tax) | (MSRP)  | (Shaft Type) | (Code No.) | (JAN Code)    |
| ΤΟΥΟΤΑ                             |              |         |             |              |         |              |            |               |
| RAV4                               | 2019/04-     | MXAA54  | M20A-FKS    | ¥14,850      | ¥13,500 | Hollow       | 96173      | 4959094961734 |