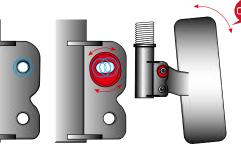

• An eccentric shaft is utilized for the installation bolts. A wide range, non-step adjustment of the camber angle can be achieved.

• With a broader range of alignment, optimal surface contact of the tires can be achieved while preventing uneven tire wear. Furthermore handling is improved and adjustments to fit wider wheels become easy.

※ Depending on the camber angle the tire or wheel may come in contact with the shock absorbers.
※ Use with stock stabilizer.

■ Product Image

ダンパーを固定 するボルトが動く スペースはない ためキャンバー調 整はできません。

偏心カムを採用した車種別ブ ラケットの穴形状とそれに合 わせた専用のボルトを容易に 動かせるため、簡単且つワイ ドレンジでキャンバー調整が 可能になります。ブラケット部 分で 0 度~5 度まで調整可 能となります。