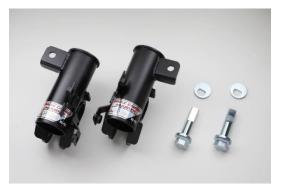

Click here for more information on The MIRACLE CAMBER ADJUSTER

Product Description

• Optional parts specifically for the DAMPER ZZ-R lower brackets allow simple and unrestricted control of the camber angle for strut type front suspensions.

Stays to lock brake and ABS lines in place are standardly equipped. The positioning of the stabilizer links have been optimized for some models. Installation is completely bolt-on.
 Camber Adjustment Range : -5°00'~ +1°00'