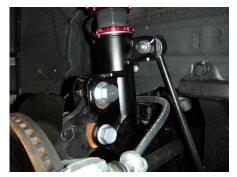

Stays to lock brake and ABS lines in place are standardly equipped. The positioning of the stabilizer links have been optimized for some models. Installation is completely bolt-on.
 Camber Adjustment Range : -5°00'~ +1°00'