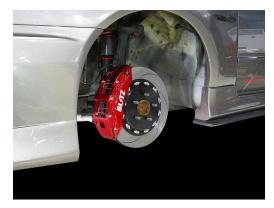

## **BIG CALIPER KIT II**

Click here for further information on **BIG CALIPER KIT II** 

- Updated design from the previous model. High braking force and controllability has been pursued for the vehicle specific Brake Caliper Kit.
- ●『Highly durable』 and 『light weight』 brakes have been made possible by forged manufacturing.
- ●The slotted rotors have high heat dissipating abilities and prevents fading effects by keeping the brake pads at its optimum
- Stainless mesh brake lines are included.
- Eye catching vivid red metallic calipers.
- Has been equipped on the BLITZ Racing Project Tsukuba Time Attack Machine and has proven to have reliable stopping and controlling abilities.

86118 ER34 SKYLINE Front Set