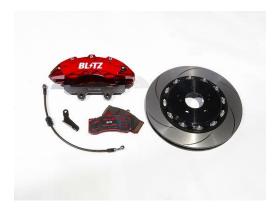

## **BIG CALIPER KIT II**

Click here for further information on **BIG CALIPER KIT II** 

- Updated design from the previous model. High braking force and controllability has been pursued for the vehicle specific Brake Caliper Kit.
- ●『Highly durable』 and 『light weight』 brakes have been made possible by forged manufacturing.
- ●The slotted rotors have high heat dissipating abilities and prevents fading effects by keeping the brake pads at its optimum
- Stainless mesh brake lines are included.
- Eye catching vivid red metallic calipers.
- Has been equipped on the BLITZ Racing Project Tsukuba Time Attack Machine and has proven to have reliable stopping and controlling abilities.

86118 ER34 SKYLINE Front Set