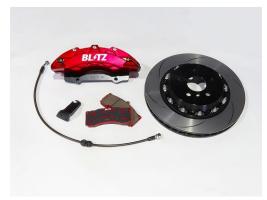

## **BIG CALIPER KIT II**

Click here for further information on BIG CALIPER KIT II

- Updated design from the previous model. High braking force and controllability has been pursued for the vehicle specific Brake Caliper Kit.
- [Highly durable ] and [light weight] brakes have been made possible by forged manufacturing.
- The slotted rotors have high heat dissipating abilities and prevents fading effects by keeping the brake pads at its optimum condition
- Stainless mesh brake lines are included.
- Eye catching vivid red metallic calipers.
- Has been equipped on the BLITZ Racing Project Tsukuba Time Attack Machine and has proven to have reliable stopping and controlling abilities.

86115 BIG CALIPER KIT II

TOYOTA Supra DB22 Installation Example