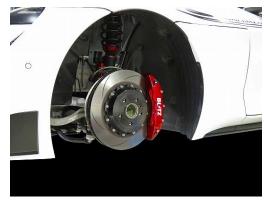

brake application for the Toyota Supra (DB82,DB22,DB42,DB02) is now available.

## **BIG CALIPER KIT II**

Click here for further information on BIG CALIPER KIT II

- Updated design from the previous model. High braking force and controllability has been pursued for the vehicle specific Brake Caliper Kit.
- [Highly durable ] and [light weight] brakes have been made possible by forged manufacturing.
- The slotted rotors have high heat dissipating abilities and prevents fading effects by keeping the brake pads at its optimum condition
- Stainless mesh brake lines are included.
- Eye catching vivid red metallic calipers.
- Has been equipped on the BLITZ Racing Project Tsukuba Time Attack Machine and has proven to have reliable stopping and controlling abilities.



86115 BIG CALIPER KIT II



TOYOTA Supra DB22 Installation Example

## Information on Compatible Vehicle

| (Vehicle) | (Model Year) | (Model)                | (E/G Model) | (Type) | (Caliper) | (Disc)          | (Pad)  | (MSRP)                      | (Code No.) | (JAN Code)    | (Remarks) |
|-----------|--------------|------------------------|-------------|--------|-----------|-----------------|--------|-----------------------------|------------|---------------|-----------|
| тоуота    |              |                        |             |        |           |                 |        |                             |            |               |           |
| (SUPRA)   | 2019/05-     | DB82,<br>DB22,<br>DB42 | B48,B58     | Front  | 6POT      | Ф355/<br>2Piece | STREET | ¥278,000<br>¥305,800(w/tax) | 86115      |