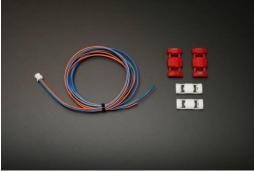

Addition application for the SCS HARNESS has been confirmed for the Odyssey, Fit, and Solio

HONDA FIT Idling Stop

[Product Characteristics]

- Optional Harness to use the optional function, [Start Control System] for the [Thro Con]/[Power Thro].
- On normal vehicles, the settings for standardly equipped Idling Stop Function and Lexus Drive Mode Select are reset during ignition. By equipping the optional connection harness for the Thro Con, the previously selected mode can be maintained. Therefore when the engine starts, the Idling Stop Function can be automatically turned off, or have the Drive Mode selected as Sport.
- Normal conditions can be brought back by simply turning the function OFF on the [Thro Con]/[Power Thro] controller.
- All necessary parts for connection are included.

| Product Information |              |        |            |               |                                           |  |
|---------------------|--------------|--------|------------|---------------|-------------------------------------------|--|
| (Product Name)      | (MSRP w/tax) | (MSRP) | (Code No.) | (JAN Code)    | (Remarks)                                 |  |
| SCS Harness         | ¥2,200       | ¥2,000 | 14800      | 4959094148005 | Optional part for Thro Con, Power<br>Thro |  |