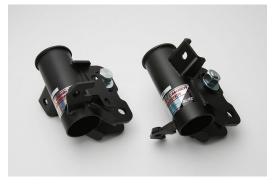

Product Description

• Optional parts specifically for the DAMPER ZZ-R lower brackets allow simple and unrestricted control of the camber angle for strut type front suspensions.

• An eccentric shaft is utilized for the installation bolts. A wide range, non-step adjustment of the camber angle can be achieved.

• Stays to lock brake and ABS lines in place are standardly equipped. The positioning of the stabilizer links have been optimized for some models. Installation is completely bolt-on.

● Camber Adjustment Range : -5°00'~ +0°00'