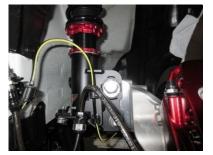

Product Image

ダンパーを固定 するボルトが動く スペースはない ためキャンバー調 整はできません。

偏心カムを採用した車種別ブ ラケットの穴形状とそれに合 わせた専用のボルトを容易に 動かせるため、簡単且つワイ ドレンジでキャンバー調整が 可能になります。ブラケット部 分で 0 度~-5 度まで調整可 能となります。

Installation Example

Depending on the camber angle the tire or wheel may come in contact with the shock absorbers.Use with stock stabilizer.