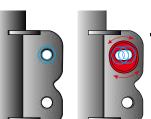

Product Image

ダンパーを固定 するボルトが動く スペースはない ためキャンバー調 整はできません。

偏心カムを採用した車種別ブ ラケットの穴形状とそれに合 わせた専用のボルトを容易に 動かせるため、簡単且つワイ ドレンジでキャンバー調整が 可能になります。ブラケット部 分で 0 度~-5 度まで調整可 能となります。

Installation Example

Depending on the camber angle the tire or wheel may come in contact with the shock absorbers.Use with stock stabilizer.