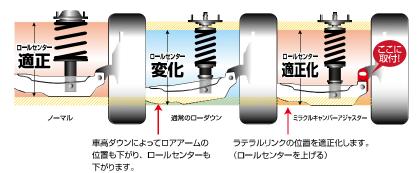

## ■ Product Characteristic

- By installing this product onto the rear lower arm, the position of the lower arm can be optimized. Even while lowered, adequate stroke can be maintained with this bracket.
- For lowered vehicles, the stroke length is usually sacrificed. However, by increasing the stroke amount, lowered vehicles can maintain a well-balanced ride quality.

## ■ Precautions During Installation

- ※By installing this product the ride height will be lowered by 30mm and the adjustment range will become -80mm ~-30mm. Please adjust the vehicle height accordingly.
- \*For wheels of a certain size, the lower arm and the wheels may contact each other.
- ※The camber adjustment range is between -5°00'~-2°00'. When adding more camber, the toe measurements will be altered as well. For greater toe adjustments please purchase other necessary parts.
- %This product does not require submission of structural modification during the Japanese vehicle inspection. However, depending on the inspector you may be asked to submit proper paper work for the changes. Please contact your local inspecting office beforehand and if proper documents are required, we will send you the paper work for structural modification.