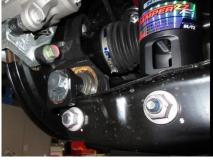

Additional application for the MIRACLE STROKE ADJUSTER has been confirmed for the Subaru BRZ (ZD8)

## MIRACLE STROKE ADJUSTER

OProduct Name: BLITZ MIRACLE STROKE ADJUSTER

OCompatible Vehicle: SUBARU BRZ

○Vehicle Model: ZD8
○Engine Model: FA24
○Model Year: 2021/08○MSRP w/tax: ¥44,000○MSRP: ¥40,000○Code No.: 92105

OJAN Code: 4959094921059



## ■ Product Characteristic

- By installing this product onto the rear lower arm, the position of the lower arm can be optimized. Even while lowered, adequate stroke can be maintained with this bracket.
- For lowered vehicles, the stroke length is usually sacrificed. However, by increasing the stroke amount, lowered vehicles can maintain a well-balanced ride quality.

## ■ Product Image





Installation Example

## ■ Precautions During Installation

- ※By installing this product the ride height will be lowered by 30mm and the adjustment range will become -80mm ~-30mm. Please adjust the vehicle height accordingly.
- \*For wheels of a certain size, the lower arm and the wheels may contact each other.
- ※The camber adjustment range is between -5°00'~-2°00'. When adding more camber, the toe measurements will be altered as well. For greater toe adjustments please purchase other necessary parts.
- %This product does not require submission of structural modification during the Japanese vehicle inspection. However, depending on the inspector you may be asked to submit proper paper work for the changes. Please contact your local inspecting office beforehand and if proper documents a