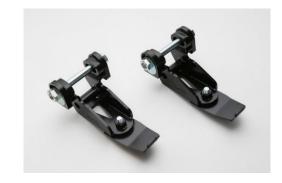

## ■ Product Characteristic

- By installing this product onto the rear lower arm, the position of the lower arm can be optimized. Even while lowered, adequate stroke can be maintained with this bracket.
- For lowered vehicles, the stroke length is usually sacrificed. However, by increasing the stroke amount, lowered vehicles can maintain a well-balanced ride quality.

## ■ Product Image

Installation Example