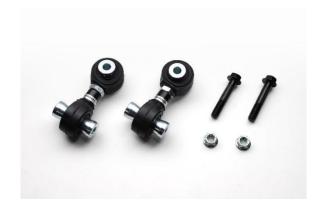

Additional application for the STABILINK ADJUSTER has been confirmed with the SUBARU BRZ (ZD8)

## STABILINK ADJUSTER

OProduct Name: BLITZ STABILINK ADJUSTER

OCompatible Vehicle: SUBARU BRZ

○ Vehicle Model: ZD8 ○ Engine Model: FA24 ○ Model Year: 2021/08– ○ MSRP w/tax: ¥19,800-○ MSRP: ¥18,000-○ Code No.: 93199

OJAN Code: 4959094931997



#### ■ Product Characteristics

- Rear Stabilizer Link for 86/BRZ, IMPREZA, and WRX STI.
- ◆Adjustability is between -25mm~-13mm compared to stock.
- The stabilizer angle is optimized for lowered vehicles.
- Pillow ball has been utilized to allow direct and smooth movement of the stabilizer.
- The product is completely bolt on.

#### ■ Product Image

# スタビライザーの動作もよりダイレクトに!

スタビの取付角度補正+ピロボールで、よりダイレクトなハンドリングを実現!



### ■ Precautions During Installation

Since the product is shorter then stock, it cannot be installed along with stock suspensions or at stock ride height.

Click here for further information on STABILINK ADJUSTER