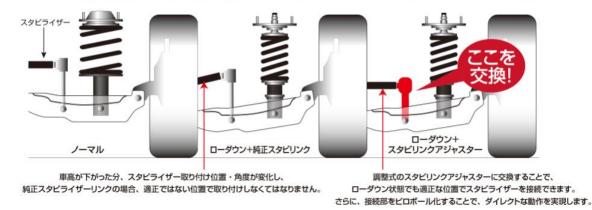

# スタビライザーの動作もよりダイレクトに!

スタビの取付角度補正+ピロボールで、よりダイレクトなハンドリングを実現!

### ■ Precautions During Installation

Since the product is shorter then stock, it cannot be installed along with stock suspensions or at stock ride height.

Click here for further information on STABILINK ADJUSTER