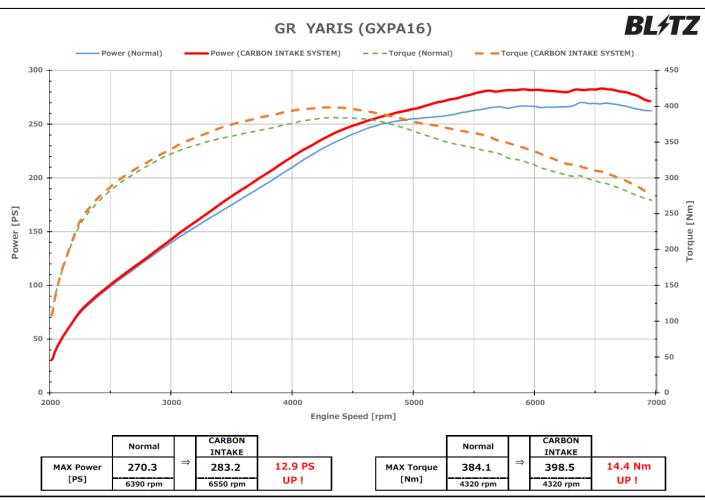

## ■ Power & Torque Data

O Maximum HP Increase 12.9PS, Maximum Torque Increase 14.4Nm

~ ※グラフ、データは弊社シャーシダイナモでの計測事例です。車両ならびに装着部品、燃料などにより個体差があります。

| Information on Compatible Vehicle |              |         |             |                      |                    |              |          |            |               |
|-----------------------------------|--------------|---------|-------------|----------------------|--------------------|--------------|----------|------------|---------------|
| (Vehicle)                         | (Model Year) | (Model) | (E/G Model) | (Core)               | (Material)         | (MSRP w/tax) | (MSRP)   | (Code No.) | (JAN Code)    |
| ΤΟΥΟΤΑ                            |              |         |             |                      |                    |              |          |            |               |
| GR YARIS                          | 2020/09-     | GXPA16  | G16E-GTS    | A3<br>Stainless Mesh | CFRP<br>CARBON FRP | ¥184,800     | ¥168,000 | 27030      | 4959094270300 |