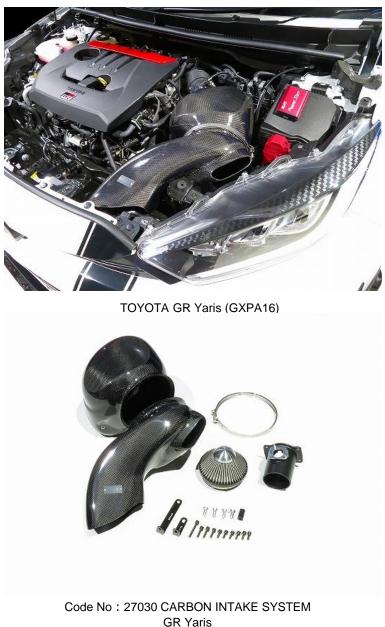

New applications for the CARBON INTAKE SYSTEM has been confirmed for the GR YARIS (GXPA16)

Click here for further information on CARBON INTAKE SYSTEM

## **Product Characteristics**

· High performance intake system which has been molded vehicle specifically for precise fitment onto the engine bay.

- While being ultra-light weight, the carbon fiber air duct and casing are highly durable.
- Air flow as well as intake temperature are controlled to its optimum level.
- The filter has been designed to maximize intake efficiency and designed to produce sharp intake sound.
- •With proper maintenance the stainless mesh filter can be continuously used.
- Dress up your engine room with the all carbon intake system.

## ■ Power & Torque Data

O Maximum HP Increase 12.9PS, Maximum Torque Increase 14.4Nm

~ ※グラフ、データは弊社シャーシダイナモでの計測事例です。車両ならびに装着部品、燃料などにより個体差があります。

| Information on Compatible Vehicle |              |         |             |                      |                    |              |          |            |               |
|-----------------------------------|--------------|---------|-------------|----------------------|--------------------|--------------|----------|------------|---------------|
| (Vehicle)                         | (Model Year) | (Model) | (E/G Model) | (Core)               | (Material)         | (MSRP w/tax) | (MSRP)   | (Code No.) | (JAN Code)    |
| ΤΟΥΟΤΑ                            |              |         |             |                      |                    |              |          |            |               |
| GR YARIS                          | 2020/09-     | GXPA16  | G16E-GTS    | A3<br>Stainless Mesh | CFRP<br>CARBON FRP | ¥184,800     | ¥168,000 | 27030      | 4959094270300 |