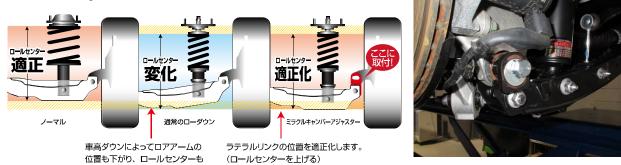

- Product Characteristic
- By installing this product onto the rear lower arm, the position of the lower arm can be optimized. Even while lowered, adequate stroke can be maintained with this bracket.
- For lowered vehicles, the stroke length is usually sacrificed. However, by increasing the stroke amount, lowered vehicles can maintain a well-balanced ride quality.
- Product Image

## Precautions During Installation

下がります。

By installing this product the ride height will be lowered by 30mm and the adjustment range will become -80mm $\sim$ -25mm. Please adjust the vehicle height accordingly.