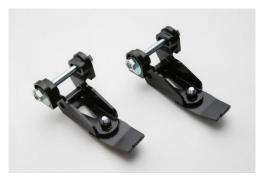

- Product Characteristic
- By installing this product onto the rear lower arm, the position of the lower arm can be optimized. Even while lowered, adequate stroke can be maintained with this bracket.
- For lowered vehicles, the stroke length is usually sacrificed. However, by increasing the stroke amount, lowered vehicles can maintain a well-balanced ride quality.
- Product Image

Installation Example