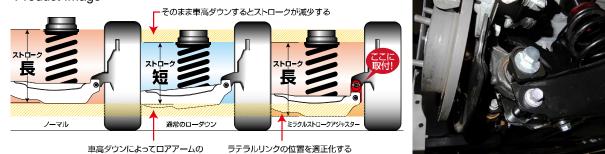

- Product Characteristic
- By installing this product onto the rear lower arm, the position of the lower arm can be optimized. Even while lowered, adequate stroke can be maintained with this bracket.
- For lowered vehicles, the stroke length is usually sacrificed. However, by increasing the stroke amount, lowered vehicles can maintain a well-balanced ride quality.
- Product Image

## Precautions During Installation

下がります。

位置も下がり、ロールセンターも

By installing this product the ride height will be lowered by 30mm and the adjustment range will become -80mm $\sim$ -19mm. Please adjust the vehicle height accordingly.

(ロールセンターを上げる) とともに

ストローク量も確保します。

- % For wheels of a certain size, the lower arm and the wheels may contact each other.
- ☆The camber adjustment range is between -2°30'~-1°30'. When adding more camber, the toe measurements will be altered as well. For greater toe adjustments please purchase other necessary parts.
- \*This product does not require submission of structural modification during the Japanese vehicle inspection. However, depending on the inspector you may be asked to submit proper paper work for the changes. Please contact your local inspecting office beforehand and if proper documents are required, we will send you the paper work for structural modification.