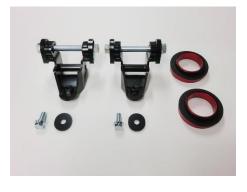

- Product Characteristic
- By installing this product onto the rear lower arm, the position of the lower arm can be optimized. Even while lowered, adequate stroke can be maintained with this bracket.
- For lowered vehicles, the stroke length is usually sacrificed. However, by increasing the stroke amount, lowered vehicles can maintain a well-balanced ride quality.
- Product Image