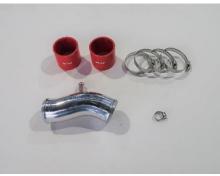

- Intake efficiency and response can be improved by replacing the stock rubber suction with aluminum piping.
- Vehicle specific layout for bolt on installation.
- The product is made from durable welded aluminum pipes and reliable silicone hose. Dress up your engine bay while improving your vehicle's performance.
- Compatible with BLITZ CORE TYPE AIR CLEANER (Sold Separately).

GR Yaris, Yaris, Yaris Cross SUCTION KIT RED

GR Yaris, Yaris, Yaris Cross SUCTION KIT BLUE

GR Yaris, Yaris, Yaris Cross SUCTION KIT RED

| Information on Compatible Vehicle |              |         |             |                       |              |         |            |               |
|-----------------------------------|--------------|---------|-------------|-----------------------|--------------|---------|------------|---------------|
| (Vehicle)                         | (Model Year) | (Model) | (E/G Model) | (Silicone hose color) | (MSRP w/tax) | (MSRP)  | (Code No.) | (JAN Code)    |
| ΤΟΥΟΤΑ                            |              |         |             |                       |              |         |            |               |
| GR YARIS                          | 2020/09-     | MXPA12  | M15A-FKS    | BLUE                  | ¥19,800      | ¥18,000 | 55710      | 4959094557104 |
|                                   |              |         |             | RED                   | ¥19,800      | ¥18,000 | 55730      | 4959094557302 |
| YARIS                             | 2020/02-     | MXPA10  | M15A-FKS    | BLUE                  | ¥19,800      | ¥18,000 | 55710      | 4959094557104 |
|                                   | 2020/04-     | MXPA15  |             | RED                   | ¥19,800      | ¥18,000 | 55730      | 4959094557302 |
| YARIS CROSS                       | 2020/08-     | MXPB10  | M15A-FKS    | BLUE                  | ¥19,800      | ¥18,000 | 55710      | 4959094557104 |
|                                   |              | MXPB15  |             | RED                   | ¥19,800      | ¥18,000 | 55730      | 4959094557302 |