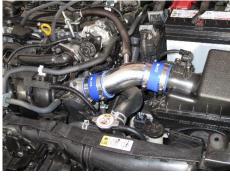

- Intake efficiency and response can be improved by replacing the stock rubber suction with aluminum piping.
- Vehicle specific layout for bolt on installation.
- The product is made from durable welded aluminum pipes and reliable silicone hose. Dress up your engine bay while improving your vehicle's performance.
- Compatible with BLITZ CORE TYPE AIR CLEANER (Sold Separately).

GR Yaris, Yaris, Yaris Cross SUCTION KIT RED

GR Yaris, Yaris, Yaris Cross SUCTION KIT BLUE

GR Yaris, Yaris, Yaris Cross SUCTION KIT RED

| Information on Compatible Vehicle |              |         |             |                       |              |         |            |               |
|-----------------------------------|--------------|---------|-------------|-----------------------|--------------|---------|------------|---------------|
| (Vehicle)                         | (Model Year) | (Model) | (E/G Model) | (Silicone hose color) | (MSRP w/tax) | (MSRP)  | (Code No.) | (JAN Code)    |
| ΤΟΥΟΤΑ                            |              |         |             |                       |              |         |            |               |
| GR YARIS                          | 2020/09-     | MXPA12  | M15A-FKS    | BLUE                  | ¥19,800      | ¥18,000 | 55710      | 4959094557104 |
|                                   |              |         |             | RED                   | ¥19,800      | ¥18,000 | 55730      | 4959094557302 |
| YARIS                             | 2020/02-     | MXPA10  | M15A-FKS    | BLUE                  | ¥19,800      | ¥18,000 | 55710      | 4959094557104 |
|                                   | 2020/04-     | MXPA15  |             | RED                   | ¥19,800      | ¥18,000 | 55730      | 4959094557302 |
| YARIS CROSS                       | 2020/08-     | MXPB10  | M15A-FKS    | BLUE                  | ¥19,800      | ¥18,000 | 55710      | 4959094557104 |
|                                   |              | MXPB15  |             | RED                   | ¥19,800      | ¥18,000 | 55730      | 4959094557302 |