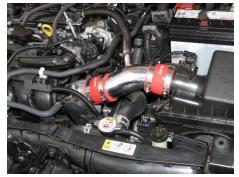

- Intake efficiency and response can be improved by replacing the stock rubber suction with aluminum piping.
- Vehicle specific layout for bolt on installation.
- The product is made from durable welded aluminum pipes and reliable silicone hose. Dress up your engine bay while improving your vehicle's performance.
- Compatible with BLITZ CORE TYPE AIR CLEANER (Sold Separately).

GR Yaris, Yaris, Yaris Cross SUCTION KIT RED

GR Yaris, Yaris, Yaris Cross SUCTION KIT BLUE

GR Yaris, Yaris, Yaris Cross SUCTION KIT RED

| Information on Compatible Vehicle |              |         |             |                       |              |         |            |               |
|-----------------------------------|--------------|---------|-------------|-----------------------|--------------|---------|------------|---------------|
| (Vehicle)                         | (Model Year) | (Model) | (E/G Model) | (Silicone hose color) | (MSRP w/tax) | (MSRP)  | (Code No.) | (JAN Code)    |
| ΤΟΥΟΤΑ                            |              |         |             |                       |              |         |            |               |
| GR YARIS                          | 2020/09-     | MXPA12  | M15A-FKS    | BLUE                  | ¥19,800      | ¥18,000 | 55710      | 4959094557104 |
|                                   |              |         |             | RED                   | ¥19,800      | ¥18,000 | 55730      | 4959094557302 |
| YARIS                             | 2020/02-     | MXPA10  | M15A-FKS    | BLUE                  | ¥19,800      | ¥18,000 | 55710      | 4959094557104 |
|                                   | 2020/04-     | MXPA15  |             | RED                   | ¥19,800      | ¥18,000 | 55730      | 4959094557302 |
| YARIS CROSS                       | 2020/08-     | MXPB10  | M15A-FKS    | BLUE                  | ¥19,800      | ¥18,000 | 55710      | 4959094557104 |
|                                   |              | MXPB15  |             | RED                   | ¥19,800      | ¥18,000 | 55730      | 4959094557302 |