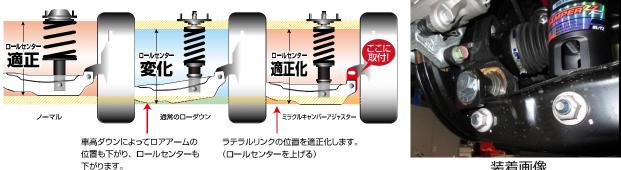

- Product Characteristic
- By installing this product onto the rear lower arm, the position of the lower arm can be optimized. Even while lowered, adequate stroke can be maintained with this bracket.
- For lowered vehicles, the stroke length is usually sacrificed. However, by increasing the stroke amount, lowered vehicles can maintain a well-balanced ride quality.
- Product Image

装着画像