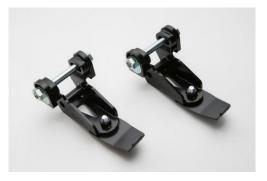

- Product Characteristic
- By installing this product onto the rear lower arm, the position of the lower arm can be optimized. Even while lowered, adequate stroke can be maintained with this bracket.
- For lowered vehicles, the stroke length is usually sacrificed. However, by increasing the stroke amount, lowered vehicles can maintain a well-balanced ride quality.
- Product Image