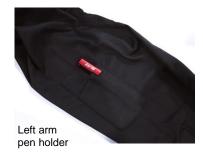

## ■ Product Description

- BLITZ logo located on the chest and backside. The inner neck is accented red.
- Pockets located in the chest and hips. Pen holder is located on the upper left arm.
- The side has been shirred and the waist has been pleated for optimal fitment.
- Made from 65% Polyester, 35% cotton.
- Since the material is light weight, the suit is excellent for the summer.

## ■ Product Image