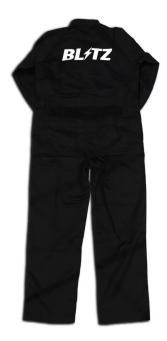

## ■ Product Description

- BLITZ logo located on the chest and backside. The inner neck is accented red.
- Pockets located in the chest and hips. Pen holder is located on the upper left arm.
- The side has been shirred and the waist has been pleated for optimal fitment.
- Made from 65% Polyester, 35% cotton.
- Since the material is light weight, the suit is excellent for the summer.

## ■ Product Image