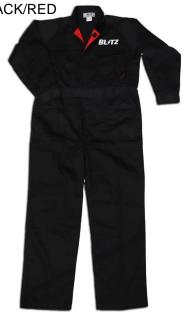

## **BLITZ MECHANIC SUIT BLACK/RED**

OProduct Name: BLITZ MECHANIC SUIT BLACK/RED

OMaterial: Polyester 65% · Cotton 35%

○Size: 3L ※S·M·L·XL Size available

OPackaging: 1 suit ○MSRP with Tax: ¥9,350

○MSRP: ¥8,500 ○Code No.: 13848

## ■ Product Description

- BLITZ logo located on the chest and backside. The inner neck is accented red.
- Pockets located in the chest and hips. Pen holder is located on the upper left arm.
- The side has been shirred and the waist has been pleated for optimal fitment.
- Made from 65% Polyester, 35% cotton.
- Since the material is light weight, the suit is excellent for the summer.

## ■ Product Image