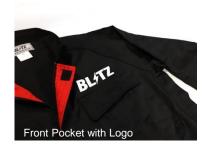

## ■ Product Description

- BLITZ logo located on the chest and backside. The inner neck is accented red.
- Pockets located in the chest and hips. Pen holder is located on the upper left arm.
- The side has been shirred and the waist has been pleated for optimal fitment.
- Made from 65% Polyester, 35% cotton.
- Since the material is light weight, the suit is excellent for the summer.

## ■ Product Image