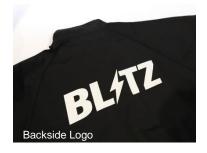

## ■ Product Description

- BLITZ logo located on the chest and backside. The inner neck is accented red.
- Pockets located in the chest and hips. Pen holder is located on the upper left arm.
- The side has been shirred and the waist has been pleated for optimal fitment.
- Made from 65% Polyester, 35% cotton.
- Since the material is light weight, the suit is excellent for the summer.

## ■ Product Image