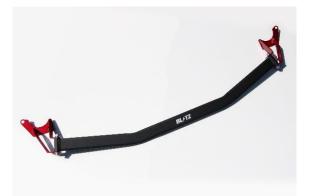

## Product Description

●50mm wide, 15mm thick hollow aluminum construction is utilized for a light weight but rigid Strut Tower Bar. ●By reducing the distortion of the body during cornering and braking, the suspension's full capability can be brought out to improve the vehicle`s maneuverability.

• After the shaft has been blasted, it has been treated with a scratch resistant special black coating. Along with the high quality finish, the 50mm wide shaft has a strong presence in the engine room.

The BLITZ logo has been laser inscribed for high durability and quality.

• The Brackets has been designed with BLITZ`s acquired knowledge to maximize rigidity for each specific vehicle. Furthermore, red metallic paint has been applied to dress up the engine room.