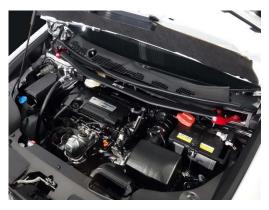

•The tower bar can be installed along with the DAMPER ZZ-R SpecDSC PLUS.

Honda Odyssey RC2 Front

Honda Odyssey RC2 Front Installation Example

| Info | ormation on Compatible V | nation on Compatible Vehicles |         |             |              |         |              |            |               |  |
|------|--------------------------|-------------------------------|---------|-------------|--------------|---------|--------------|------------|---------------|--|
|      | (Vehicle)                | (Model Year)                  | (Model) | (E/G Model) | (MSRP w/tax) | (MSRP)  | (Shaft Type) | (Code No.) | (JAN Code)    |  |
|      | HONDA                    |                               |         |             |              |         |              |            |               |  |
|      | ODYSSEY                  | 2020/11-                      | RC2     | K24W        | ¥14,850      | ¥13,500 | Hollow Type  | 96110      | 4959094961109 |  |