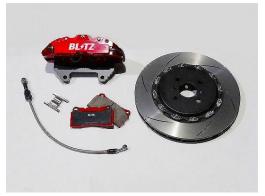

## **BIG CALIPER KIT II**

Click here for further information on BIG CALIPER KIT II

- Updated design from the previous model. High braking force and controllability has been pursued for the vehicle specific Brake Caliper Kit.
- ●『Highly durable』 and 『light weight』 brakes have been made possible by forged manufacturing.
- ●The slotted rotors have high heat dissipating abilities and prevents fading effects by keeping the brake pads at its optimum condition.
- Stainless mesh brake lines are included.
- Eye catching vivid red metallic calipers.
- Has been equipped on the BLITZ Racing Project Tsukuba Time Attack Machine and has proven to have reliable stopping and controlling abilities.

86107 BIG CALIPER KIT II

HONDA CIVIC FL1

| Information on Compatible Vehicle |              |         |             |        |           |             |        |              |          |            |               |
|-----------------------------------|--------------|---------|-------------|--------|-----------|-------------|--------|--------------|----------|------------|---------------|
| (Vehicle)                         | (Model Year) | (Model) | (E/G Model) | (Type) | (Caliper) | (Disc)      | (Pad)  | (MSRP w/tax) | (MSRP)   | (Code No.) | (JAN Code)    |
| HONDA                             |              |         |             |        |           |             |        |              |          |            |               |
| CIVIC                             | 2021/09-     | FL1     | L15B        | Front  | 4POT      | Ф330/1Ріесе | STREET | ¥228,800     | ¥208,000 | 86107      | 4959094861072 |
|                                   |              |         |             | Front  | 4POT      | Ф330/1Ріесе | RACING | ¥239,800     | ¥218,000 | 85107      | 4959094851073 |