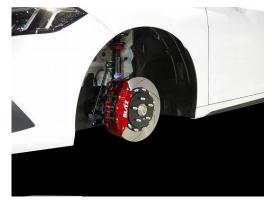

## **BIG CALIPER KIT II**

Click here for further information on BIG CALIPER KIT II

- Updated design from the previous model. High braking force and controllability has been pursued for the vehicle specific Brake Caliper Kit.
- ●『Highly durable』 and 『light weight』 brakes have been made possible by forged manufacturing.
- ●The slotted rotors have high heat dissipating abilities and prevents fading effects by keeping the brake pads at its optimum condition.
- Stainless mesh brake lines are included.
- Eye catching vivid red metallic calipers.
- Has been equipped on the BLITZ Racing Project Tsukuba Time Attack Machine and has proven to have reliable stopping and controlling abilities.

86107 BIG CALIPER KIT II

HONDA CIVIC FL1

| Information on Compatible Vehicle |              |         |             |        |           |             |        |              |          |            |               |
|-----------------------------------|--------------|---------|-------------|--------|-----------|-------------|--------|--------------|----------|------------|---------------|
| (Vehicle)                         | (Model Year) | (Model) | (E/G Model) | (Type) | (Caliper) | (Disc)      | (Pad)  | (MSRP w/tax) | (MSRP)   | (Code No.) | (JAN Code)    |
| HONDA                             |              |         |             |        |           |             |        |              |          |            |               |
| CIVIC                             | 2021/09-     | FL1     | L15B        | Front  | 4POT      | Ф330/1Ріесе | STREET | ¥228,800     | ¥208,000 | 86107      | 4959094861072 |
|                                   |              |         |             | Front  | 4POT      | Ф330/1Ріесе | RACING | ¥239,800     | ¥218,000 | 85107      | 4959094851073 |