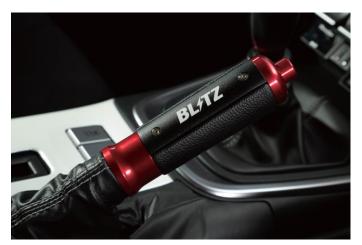

## **Product Description**

- Leather has been utilized for the grip due to its warm texture and stylish looks.
- The main body is made from machined aluminum and finished with red alumite.
- The hand brake has been designed with an enlarged diameter for a firmer fitment.