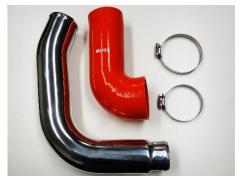

## **Product Description**

- Intake efficiency and response can be improved by replacing the stock rubber suction with aluminum piping.
- Vehicle specific layout for bolt on installation.
- The product is made from durable welded aluminum pipes and reliable silicone hose. Dress up your engine bay while improving your vehicle's performance.
- Compatible with BLITZ CORE TYPE AIR CLEANER (Sold Separately).

MAZDA3, CX-30 SUCTION KIT RED Product Image

MAZDA3, CX-30 SUCTION KIT RED Installation Example

MAZDA3, CX-30 SUCTION KIT BLUE Installation Example

| Information on Compatible Vehicle |              |         |             |                       |              |         |            |               |
|-----------------------------------|--------------|---------|-------------|-----------------------|--------------|---------|------------|---------------|
| (Vehicle)                         | (Model Year) | (Model) | (E/G Model) | (Silicone hose color) | (MSRP w/tax) | (MSRP)  | (Code No.) | (JAN Code)    |
| MAZDA                             |              |         |             |                       |              |         |            |               |
| MAZDA3<br>FASTBACK                | 2019/05-     | BP8P    | S8-DPTS     | BLUE                  | ¥19,800      | ¥18,000 | 55718      | 4959094557180 |
|                                   |              |         |             | RED                   | ¥19,800      | ¥18,000 | 55738      | 4959094557388 |
| MAZDA3                            | 2019/05-     | BP8P    | S8-DPTS     | BLUE                  | ¥19,800      | ¥18,000 | 55718      | 4959094557180 |
| SEDAN                             |              |         |             | RED                   | ¥19,800      | ¥18,000 | 55738      | 4959094557388 |
| CX-30                             | 2019/10-     | DM8P    | S8-DPTS     | BLUE                  | ¥19,800      | ¥18,000 | 55718      | 4959094557180 |
|                                   |              |         |             | RED                   | ¥19,800      | ¥18,000 | 55738      | 4959094557388 |