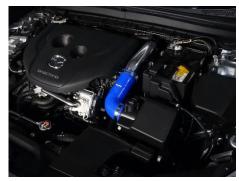

MAZDA3, CX-30 SUCTION KIT RED Product Image

MAZDA3, CX-30 SUCTION KIT RED Installation Example

MAZDA3, CX-30 SUCTION KIT BLUE Installation Example

| Information on Compatible Vehicle |              |         |             |                       |              |         |            |               |
|-----------------------------------|--------------|---------|-------------|-----------------------|--------------|---------|------------|---------------|
| (Vehicle)                         | (Model Year) | (Model) | (E/G Model) | (Silicone hose color) | (MSRP w/tax) | (MSRP)  | (Code No.) | (JAN Code)    |
| MAZDA                             |              |         |             |                       |              |         |            |               |
| MAZDA3<br>FASTBACK                | 2019/05-     | BP8P    | S8-DPTS     | BLUE                  | ¥19,800      | ¥18,000 | 55718      | 4959094557180 |
|                                   |              |         |             | RED                   | ¥19,800      | ¥18,000 | 55738      | 4959094557388 |
| MAZDA3                            | 2019/05-     | BP8P    | S8-DPTS     | BLUE                  | ¥19,800      | ¥18,000 | 55718      | 4959094557180 |
| SEDAN                             |              |         |             | RED                   | ¥19,800      | ¥18,000 | 55738      | 4959094557388 |
| CX-30                             | 2019/10-     | DM8P    | S8-DPTS     | BLUE                  | ¥19,800      | ¥18,000 | 55718      | 4959094557180 |
|                                   |              |         |             | RED                   | ¥19,800      | ¥18,000 | 55738      | 4959094557388 |