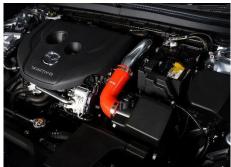

MAZDA3, CX-30 SUCTION KIT RED Product Image

MAZDA3, CX-30 SUCTION KIT RED Installation Example

MAZDA3, CX-30 SUCTION KIT BLUE Installation Example

| Information on Compatible Vehicle |              |         |             |                       |              |         |            |               |
|-----------------------------------|--------------|---------|-------------|-----------------------|--------------|---------|------------|---------------|
| (Vehicle)                         | (Model Year) | (Model) | (E/G Model) | (Silicone hose color) | (MSRP w/tax) | (MSRP)  | (Code No.) | (JAN Code)    |
| MAZDA                             |              |         |             |                       |              |         |            |               |
| MAZDA3<br>FASTBACK                | 2019/05-     | BP8P    | S8-DPTS     | BLUE                  | ¥19,800      | ¥18,000 | 55718      | 4959094557180 |
|                                   |              |         |             | RED                   | ¥19,800      | ¥18,000 | 55738      | 4959094557388 |
| MAZDA3                            | 2019/05-     | BP8P    | S8-DPTS     | BLUE                  | ¥19,800      | ¥18,000 | 55718      | 4959094557180 |
| SEDAN                             |              |         |             | RED                   | ¥19,800      | ¥18,000 | 55738      | 4959094557388 |
| CX-30                             | 2019/10-     | DM8P    | S8-DPTS     | BLUE                  | ¥19,800      | ¥18,000 | 55718      | 4959094557180 |
|                                   |              |         |             | RED                   | ¥19,800      | ¥18,000 | 55738      | 4959094557388 |