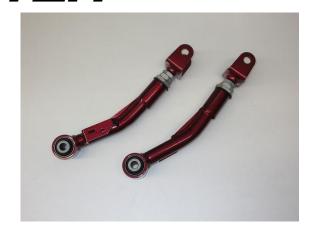

## REAR TRAILING ADJUSTER

OProduct Name: BLITZ REAR TRAILING ADJUSTER
OCompatible Vehicle: TOYOTA 86/GR86, SUBARU BRZ

○Model: ZN6/ZN8/ZC6/ZD8 ○Engine Model: FA20/FA24

○Year: 2012/03– ○MSRP w/tax: ¥33,000-○MSRP: ¥30,000-○Code No.: 93151

## ■ Product Description

- The product allows smoother movement of the suspension and increases tire contact with the pavement.
- Change the alignment setting were the stock arm is unable to.

  Relocate the rear tire either forwards or back.
- · Greater range of setting can be achieved for racing on the circuit and for styling your car for the street.
- Compared to stock the adjustability is between -10mm∼+14mm.