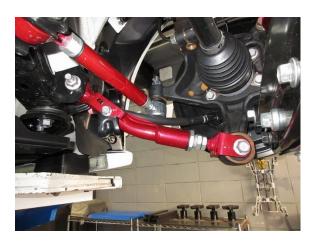

he REAR TRAILING ADJUSTER has been confirmed for the Toyota 86, GR86 and Subaru BRZ.

## REAR TRAILING ADJUSTER

OProduct Name: BLITZ REAR TRAILING ADJUSTER
OCompatible Vehicle: TOYOTA 86/GR86, SUBARU BRZ

○Model: ZN6/ZN8/ZC6/ZD8 ○Engine Model: FA20/FA24

○Year: 2012/03– ○MSRP w/tax: ¥33,000-○MSRP: ¥30,000-○Code No.: 93151

OJAN Code: 4959094931515



## ■ Product Description

- The product allows smoother movement of the suspension and increases tire contact with the pavement.
- Change the alignment setting were the stock arm is unable to.

  Relocate the rear tire either forwards or back.
- · Greater range of setting can be achieved for racing on the circuit and for styling your car for the street.
- Compared to stock the adjustability is between -10mm∼+14mm.

## ■ Installation Example



## ■ Remarks

\*For vehicles in Japan, registration for structural changes must be made when installing this product. The product includes the necessary paperwork to prove its structural integrity.

Click here for more information on the REAR TRAILING ADJUSTER