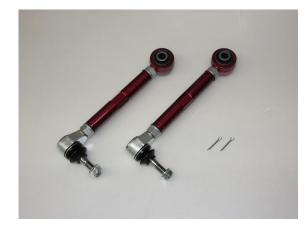

## REAR TOE ADJUSTER

O Product Name: BLITZ REAR TOE ADJUSTER

O Compatible Vehicle: TOYOTA 86/GR86, SUBARU BRZ

○ Model : ZN6/ZN8/ZC6/ZD8 ○ Engine Model : FA20/FA24

○ Year : 2012/03-○ MSRP w/tax : ¥35,200-○ MSRP : ¥32,000-

## ■ Product Description

- The toe alignment can be optimized when lowering your vehicle.
- Turn buckle style adjustability allows changes to be made while the product is installed.
- · Finished in race inspired red metallic paint.
- Compared to stock the adjustability is between -10mm∼+20mm.