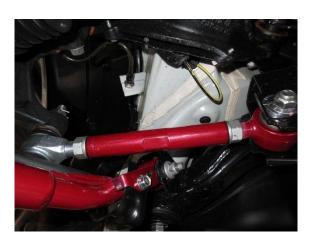

Application for the REAR TOE ADJUSTER has been confirmed for the Toyota 86, GR86 and Subaru BRZ.

## REAR TOE ADJUSTER

O Product Name: BLITZ REAR TOE ADJUSTER

O Compatible Vehicle: TOYOTA 86/GR86, SUBARU BRZ

○ Model : ZN6/ZN8/ZC6/ZD8 ○ Engine Model : FA20/FA24

○ Year : 2012/03-○ MSRP w/tax : ¥35,200-○ MSRP : ¥32,000-

○ Code No. : 93152 ○ JAN Code : 4959094931522



## ■ Product Description

- The toe alignment can be optimized when lowering your vehicle.
- Turn buckle style adjustability allows changes to be made while the product is installed.
- · Finished in race inspired red metallic paint.
- Compared to stock the adjustability is between -10mm∼+20mm.

## ■ Installation Example



## ■ Remarks

※For vehicles in Japan, registration for structural changes must be made when installing this product. The product includes the necessary paperwork to prove its structural integrity.

Click here for more information on the REAR TOE ADJUSTER