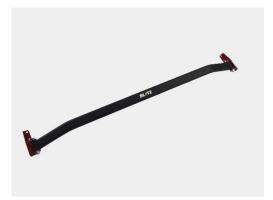

## **Product Description**

- ●50mm wide, 15mm thick hollow aluminum construction is utilized for a light weight but rigid Strut Tower Bar.
- ●By reducing the distortion of the body during cornering and braking, the suspension's full capability can be brought out to improve the vehicle's maneuverability.
- After the shaft has been blasted, it has been treated with a scratch resistant special black coating. Along with the high quality finish, the 50mm wide shaft has a strong presence in the engine room.
- ●The BLITZ logo has been laser inscribed for high durability and quality.
- ●The Brackets has been designed with BLITZ's acquired knowledge to maximize rigidity for each specific vehicle. Furthermore, red metallic paint has been applied to dress up the engine room.
- ●The tower bar can be installed along with the DAMPER ZZ-R SpecDSC PLUS.