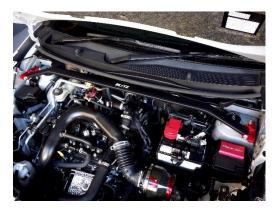

Toyota Raize Front

Toyota Raize Front Installation Example

| Information on Compatible Vehicles |              |         |             |              |         |              |            |               |
|------------------------------------|--------------|---------|-------------|--------------|---------|--------------|------------|---------------|
| (Vehicle)                          | (Model Year) | (Model) | (E/G Model) | (MSRP w/tax) | (MSRP)  | (Shaft Type) | (Code No.) | (JAN Code)    |
| тоуота                             |              |         |             |              |         |              |            |               |
| (RAIZE)                            | 2019/11-     | A210A   | 1KR-VET     | ¥17,050      | ¥15,500 | Hollow       | 96159      | 4959094961598 |
| (RAIZE HYBRID)                     | 2021/11-     | A202A   | WA          |              |         |              |            |               |
| DAIHATSU                           |              |         |             |              |         |              |            |               |
| (ROCKY)                            | 2021/11-     | A201S   | WA-VE       | ¥17,050      | ¥15,500 | Hollow       | 96159      | 4959094961598 |