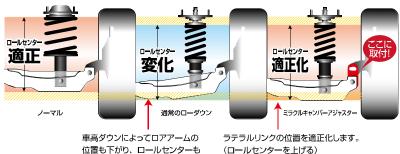

## ■ Product Characteristic

○Code No.: 92107

- By installing this product onto the rear lower arm, the position of the lower arm can be optimized. Even while lowered, adequate stroke can be maintained with this bracket.
- For lowered vehicles, the stroke length is usually sacrificed. However, by increasing the stroke amount, lowered vehicles can maintain a well-balanced ride quality.