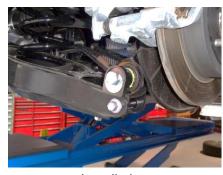

Additional application for the MIRACLE STROKE ADJUSTER has been confirmed for the Toyota Corolla Cross (ZVG15)

## MIRACLE STROKE ADJUSTER

OProduct Name: BLITZ MIRACLE STROKE ADJUSTER

OCompatible Vehicle: TOYOTA COROLLA CROSS HYBRID

OVehicle Model: ZVG15 ○Engine Model: 2ZR OModel Year : 2021/09-OMSRP w/tax : ¥52,800-OMSRP: ¥48,000-

OJAN Code: 4959094921073



## ■ Product Characteristic

○Code No.: 92107

- By installing this product onto the rear lower arm, the position of the lower arm can be optimized. Even while lowered, adequate stroke can be maintained with this bracket.
- For lowered vehicles, the stroke length is usually sacrificed. However, by increasing the stroke amount, lowered vehicles can maintain a well-balanced ride quality.

## ■ Product Image



下がります。



Installation Example

## ■ Precautions

- \*For wheels of a certain size, the lower arm and the wheels may contact each other.
- \*The vehicle will be lowered by 30mm when installing this product and the height adjustment will be between -90mm $\sim$ -30mm.
- \*The ride height will be lowered when the product is installed so please adjust accordingly.
- %By adjusting the bolts, the camber can be adjusted between 1°45' $\sim$ -0°30. When adding more camber, the toe measurements will be altered as well. For greater toe adjustments please purchase other necessary parts.
- XThis product does not require submission of structural modification during the Japanese vehicle inspection. However, depending on the inspector you may be asked to submit proper paper work for the changes. Please contact