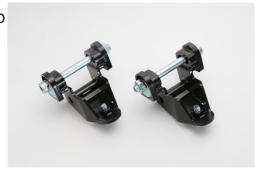

## ■ Product Characteristic

○Code No.: 92107

- By installing this product onto the rear lower arm, the position of the lower arm can be optimized. Even while lowered, adequate stroke can be maintained with this bracket.
- For lowered vehicles, the stroke length is usually sacrificed. However, by increasing the stroke amount, lowered vehicles can maintain a well-balanced ride quality.

## ■ Product Image

下がります。

Installation Example