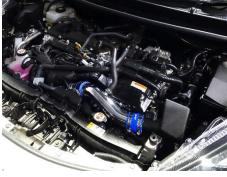

## **Product Description**

- Intake efficiency and response can be improved by replacing the stock rubber suction with aluminum piping.
- Vehicle specific layout for bolt on installation.
- The product is made from durable welded aluminum pipes and reliable silicone hose. Dress up your engine bay while improving your vehicle's performance.
- Compatible with BLITZ CORE TYPE AIR CLEANER (Sold Separately).