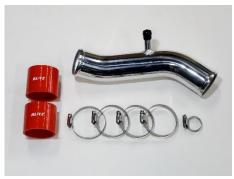

## **Product Description**

- Intake efficiency and response can be improved by replacing the stock rubber suction with aluminum piping.
- Vehicle specific layout for bolt on installation.
- The product is made from durable welded aluminum pipes and reliable silicone hose. Dress up your engine bay while improving your vehicle's performance.
- Compatible with BLITZ CORE TYPE AIR CLEANER (Sold Separately).

SUCTION KIT RED

SUCTION KIT RED

SUCTION KIT BLUE

| Information on Compatible Vehicle |              |                  |             |                       |              |         |            |               |
|-----------------------------------|--------------|------------------|-------------|-----------------------|--------------|---------|------------|---------------|
| (Vehicle)                         | (Model Year) | (Model)          | (E/G Model) | (Silicone hose color) | (MSRP w/tax) | (MSRP)  | (Code No.) | (JAN Code)    |
| ТОУОТА                            |              |                  |             |                       |              |         |            |               |
| Yaris Hybrid                      | 2020/02-     | MXPH10<br>MXPH15 | M15A        | BLUE                  | ¥19,800      | ¥18,000 | 55716      | 4959094557166 |
|                                   |              |                  |             | RED                   | ¥19,800      | ¥18,000 | 55736      | 4959094557364 |
| Yaris Cross Hybrid                | 2020/08-     | MXPJ10<br>MXPJ15 | M15A        | BLUE                  | ¥19,800      | ¥18,000 | 55716      | 4959094557166 |
|                                   |              |                  |             | RED                   | ¥19,800      | ¥18,000 | 55736      | 4959094557364 |
| Aqua                              | 2021/07-     | MXPK11<br>MXPK16 | M15A        | BLUE                  | ¥19,800      | ¥18,000 | 55716      | 4959094557166 |
|                                   |              |                  |             | RED                   | ¥19,800      | ¥18,000 | 55736      | 4959094557364 |