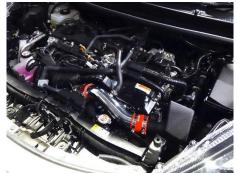

## **Product Description**

- Intake efficiency and response can be improved by replacing the stock rubber suction with aluminum piping.
- Vehicle specific layout for bolt on installation.
- The product is made from durable welded aluminum pipes and reliable silicone hose. Dress up your engine bay while improving your vehicle's performance.
- Compatible with BLITZ CORE TYPE AIR CLEANER (Sold Separately).