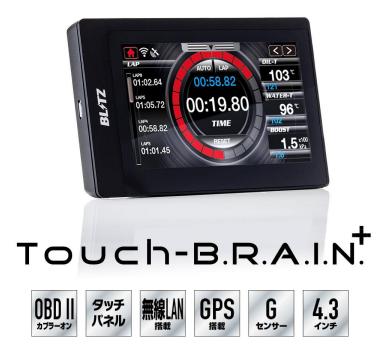

New OBDII Multi-monitor equipped with GPS for easy lap time calculations and ability to be connected with a Smart Phone.

- Vehicle information can be easily acquired through the OBDII Connector. The monitor has become thinner while the display larger compared to the previous model.
- The monitor utilizes a 4.3 inch capacitive touch screen panel for clear images and smooth control.
- Connect to your smartphone by WIFI and save the log data externally.
- By connecting to the Touch BRAIN iOS app, video taken on the smartphone and OBD data can be synced and easily uploaded to your favorite SNS.
- Lap time can be recorded by setting GPS points. The GPS points for major circuits in Japan has been prerecorded for easy access.
- Other than displaying vehicle information on the OBD monitor, VSC/TRC can be cut (for specific vehicles), access and delete error codes, and monitor vehicle G.

O Product Name: Touch-B.R.A.I.N. PLUS

○ MSRP w Tax : ¥77,000-

○ MSRP: ¥70,000-○ Code No.: 15175

○ JAN Code: 4959094151753

Click here for further information on Touch-B.R.A.I.N. PLUS

\* This product will not be sold to overseas customers since we will not be able to provide software updates.