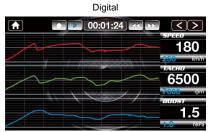

## Display and record vehicle information.

Just by plugging into the OBDII connector, over 90 types of vehicle information such as vehicle speed, RPM, throttle, driving distance, fuel usage can be displayed and logged.