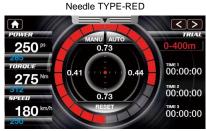

## Lap Time from GPS data.

Major circuits in Japan have preset GPS points for the start location for easy lap time calculations. Best time, lap history, 3 vehicle data can be displayed.

\*\*Circuits include Fuji Speedway, Śuzuka Circuit, Tsukuba 2000.

The readings from the built in G sensor can be display and recorded as well.

Log

Time Trial

**OBD PORT CONNECT** 

BLITZ
ON OFF VSC TRC

Fuel

VSC/TRC [86(ZN6)/BRZ(ZC6) Only]