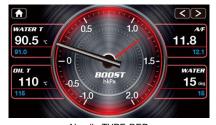

## Display and record vehicle information.

Just by plugging into the OBDII connector, over 90 types of vehicle information such as vehicle speed, RPM, throttle, driving distance, fuel usage can be displayed and logged.

The readings from the built in G sensor can be display and recorded as well.

Log

Time Trial

**OBD PORT CONNECT** 

BLITZ
ON OFF VSC TRC

Fuel

VSC/TRC [86(ZN6)/BRZ(ZC6) Only]