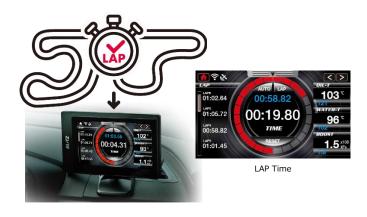

## Lap Time from GPS data.

Major circuits in Japan have preset GPS points for the start location for easy lap time calculations. Best time, lap history, 3 vehicle data can be displayed.

\*\*Circuits include Fuji Speedway, Śuzuka Circuit, Tsukuba 2000.