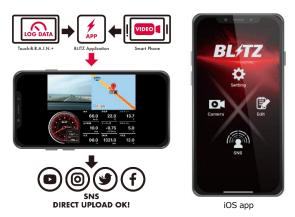

## Video and driving log data can be easily synced.

By using the iOS app, video recorded on your smart phone and information acquired from the OBDII can be synced along with the GPS data of the Touch BRAIN +. The synced video can be easily uploaded onto your favorite SNS sites.