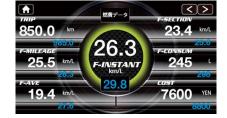

## Display and record vehicle information.

Just by plugging into the OBDII connector, over 90 types of vehicle information such as vehicle speed, RPM, throttle, driving distance, fuel usage can be displayed and logged.