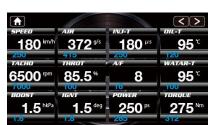

## Display and record vehicle information.

Just by plugging into the OBDII connector, over 90 types of vehicle information such as vehicle speed, RPM, throttle, driving distance, fuel usage can be displayed and logged.

The readings from the built in G sensor can be display and recorded as well.

Log

Time Trial

**OBD PORT CONNECT** 

BLITZ
ON OFF VSC TRC

Fuel

VSC/TRC [86(ZN6)/BRZ(ZC6) Only]