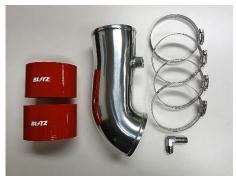

## **Product Description**

- Intake efficiency and response can be improved by replacing the stock rubber suction with aluminum piping.
- Vehicle specific layout for bolt on installation.
- The product is made from durable welded aluminum pipes and reliable silicone hose. Dress up your engine bay while improving your vehicle's performance.
- Compatible with BLITZ CORE TYPE AIR CLEANER (Sold Separately).

SUCTION KIT RED

SUCTION KIT RED

SUCTION KIT BLUE

| Information on Compatible Vehicle |              |         |             |                       |              |         |            |               |
|-----------------------------------|--------------|---------|-------------|-----------------------|--------------|---------|------------|---------------|
| (Vehicle)                         | (Model Year) | (Model) | (E/G Model) | (Silicone hose color) | (MSRP w/tax) | (MSRP)  | (Code No.) | (JAN Code)    |
| ТОУОТА                            |              |         |             |                       |              |         |            |               |
| GR86                              | 2021/10-     | ZN8     | FA24        | RED                   | ¥19,800      | ¥18,000 | 55100      | 4959094551003 |
|                                   |              |         |             | BLUE                  | ¥19,800      | ¥18,000 | 55300      | 4959094553007 |
| SUBARU                            |              |         |             |                       |              |         |            |               |
| BRZ                               | 2021/8-      | ZD8     | FA24        | RED                   | ¥19,800      | ¥18,000 | 55100      | 4959094551003 |
|                                   |              |         |             | BLUE                  | ¥19,800      | ¥18,000 | 55300      | 4959094553007 |