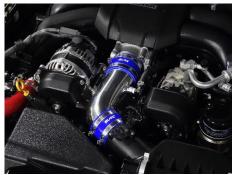

## **Product Description**

- Intake efficiency and response can be improved by replacing the stock rubber suction with aluminum piping.
- Vehicle specific layout for bolt on installation.
- The product is made from durable welded aluminum pipes and reliable silicone hose. Dress up your engine bay while improving your vehicle's performance.
- Compatible with BLITZ CORE TYPE AIR CLEANER (Sold Separately).

SUCTION KIT RED

SUCTION KIT RED

SUCTION KIT BLUE

| Information on Compatible Vehicle |              |         |             |                       |              |         |            |               |
|-----------------------------------|--------------|---------|-------------|-----------------------|--------------|---------|------------|---------------|
| (Vehicle)                         | (Model Year) | (Model) | (E/G Model) | (Silicone hose color) | (MSRP w/tax) | (MSRP)  | (Code No.) | (JAN Code)    |
| ТОУОТА                            |              |         |             |                       |              |         |            |               |
| GR86                              | 2021/10-     | ZN8     | FA24        | RED                   | ¥19,800      | ¥18,000 | 55100      | 4959094551003 |
|                                   |              |         |             | BLUE                  | ¥19,800      | ¥18,000 | 55300      | 4959094553007 |
| SUBARU                            |              |         |             |                       |              |         |            |               |
| BRZ                               | 2021/8-      | ZD8     | FA24        | RED                   | ¥19,800      | ¥18,000 | 55100      | 4959094551003 |
|                                   |              |         |             | BLUE                  | ¥19,800      | ¥18,000 | 55300      | 4959094553007 |