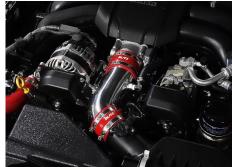

## **Product Description**

- Intake efficiency and response can be improved by replacing the stock rubber suction with aluminum piping.
- Vehicle specific layout for bolt on installation.
- The product is made from durable welded aluminum pipes and reliable silicone hose. Dress up your engine bay while improving your vehicle's performance.
- Compatible with BLITZ CORE TYPE AIR CLEANER (Sold Separately).

SUCTION KIT RED

SUCTION KIT RED

SUCTION KIT BLUE

| Information on Compatible Vehicle |              |         |             |                       |              |         |            |               |
|-----------------------------------|--------------|---------|-------------|-----------------------|--------------|---------|------------|---------------|
| (Vehicle)                         | (Model Year) | (Model) | (E/G Model) | (Silicone hose color) | (MSRP w/tax) | (MSRP)  | (Code No.) | (JAN Code)    |
| ТОУОТА                            |              |         |             |                       |              |         |            |               |
| GR86                              | 2021/10-     | ZN8     | FA24        | RED                   | ¥19,800      | ¥18,000 | 55100      | 4959094551003 |
|                                   |              |         |             | BLUE                  | ¥19,800      | ¥18,000 | 55300      | 4959094553007 |
| SUBARU                            |              |         |             |                       |              |         |            |               |
| BRZ                               | 2021/8-      | ZD8     | FA24        | RED                   | ¥19,800      | ¥18,000 | 55100      | 4959094551003 |
|                                   |              |         |             | BLUE                  | ¥19,800      | ¥18,000 | 55300      | 4959094553007 |