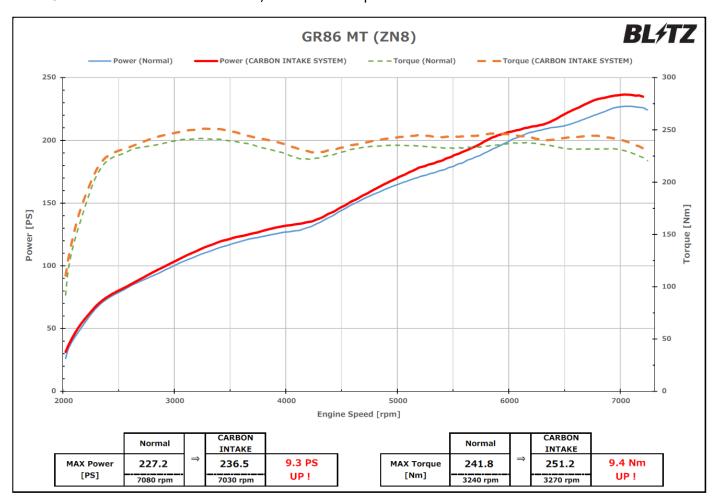

## ■ Power & Torque Data

O Maximum HP Increase 9.3PS, Maximum Torque Increase 9.4Nm

| Information on Compatible Vehicle |              |         |             |                      |                    |              |          |            |               |
|-----------------------------------|--------------|---------|-------------|----------------------|--------------------|--------------|----------|------------|---------------|
| (Vehicle)                         | (Model Year) | (Model) | (E/G Model) | (Core)               | (Material)         | (MSRP w/tax) | (MSRP)   | (Code No.) | (JAN Code)    |
| ТОУОТА                            |              |         |             |                      |                    |              |          |            |               |
| GR86                              | 2021/10-     | ZN8     | FA24        | A3<br>Stainless Mesh | CFRP<br>CARBON FRP | ¥214,500     | ¥195,000 | 27031      | 4959094270317 |
| SUBARU                            |              |         |             |                      |                    |              |          |            |               |
| BRZ                               | 2021/8-      | ZD8     | FA24        | A3<br>Stainless Mesh | CFRP<br>CARBON FRP | ¥214,500     | ¥195,000 | 27031      | 4959094270317 |