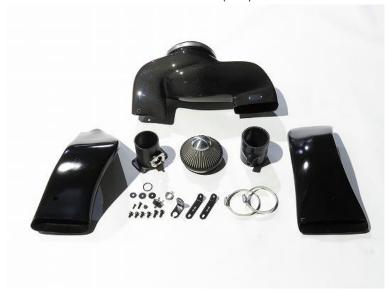

## **Product Characteristics**

- •High performance intake system which has been molded vehicle specifically for precise fitment onto the engine bay.
- •While being ultra-light weight, the FRP air duct and carbon fiber casing are highly durable.
- Air flow as well as intake temperature are controlled to its optimum level.
- •The filter has been designed to maximize intake efficiency and designed to produce sharp intake sound.
- •With proper maintenance the stainless mesh filter can be continuously used.
- •Dress up your engine room with the all carbon intake system.

<sup>%</sup>The front intake ducts are made from FRP and finished in black gelcoat.

<sup>\*</sup>The front intake ducts must be modified in order to be installed along with the BLITZ AERO SPEED R-Concept Front Bumper.