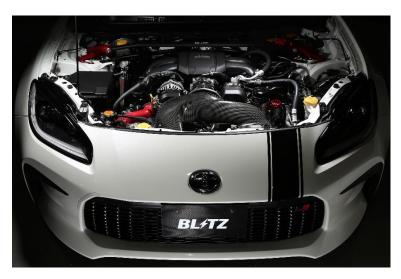

New applications for the CARBON INTAKE SYSTEM has been confirmed for the GR86,BRZ(ZN8,ZD8)

Click here for further information on CARBON INTAKE SYSTEM

TOYOTA GR86(ZN8)

27031 CARBON INTAKE SYSTEM

## **Product Characteristics**

- •High performance intake system which has been molded vehicle specifically for precise fitment onto the engine bay.
- •While being ultra-light weight, the FRP air duct and carbon fiber casing are highly durable.
- Air flow as well as intake temperature are controlled to its optimum level.
- •The filter has been designed to maximize intake efficiency and designed to produce sharp intake sound.
- •With proper maintenance the stainless mesh filter can be continuously used.
- •Dress up your engine room with the all carbon intake system.

<sup>%</sup>The front intake ducts are made from FRP and finished in black gelcoat.

<sup>\*</sup>The front intake ducts must be modified in order to be installed along with the BLITZ AERO SPEED R-Concept Front Bumper.