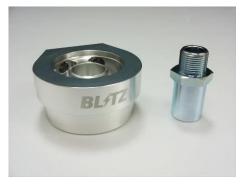

## **Product Description**

- This attachment can take readings by being installed in between the stock oil filter and the engine.
- Only compatible with vehicles with M20-1.5 center bolt and φ65 O rings.
- Since the ideal mounting locations for the sensors will vary between vehicles, the attachment is threaded with three 1/8 PT holes.
- The product includes two 1/8 PT tapered plugs.
  - \* The color of the center bolt may vary from the sample photo.
  - X Does not include Oil filter, TEMP, PRESS sensors. Please purchase them separately.