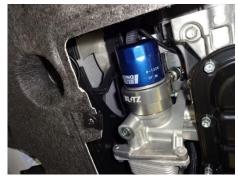

## **Product Description**

- This attachment can take readings by being installed in between the stock oil filter and the engine.
- Only compatible with vehicles with M20-1.5 center bolt and φ65 O rings.
- Since the ideal mounting locations for the sensors will vary between vehicles, the attachment is threaded with three 1/8 PT holes.
- The product includes two 1/8 PT tapered plugs.
  - \* The color of the center bolt may vary from the sample photo.
  - X Does not include Oil filter, TEMP, PRESS sensors. Please purchase them separately.