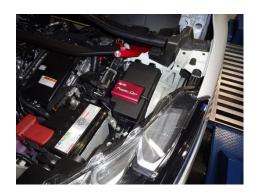

## **Product Characteristics**

- By optimizing the boost pressure for turbo vehicles, more power can be obtained.
- Settings are taken vehicle specifically.
- Boost is increased within the level of the stock ECU to minimize the burden on the vehicle.
- Does not require any additional wiring modifications due to the plug and play design.
- The product can be easily installed since all connections are made within the engine room.
- Does not require any complicated setting procedures and power is immediately increased after installation.
- Includes all necessary parts for installation.