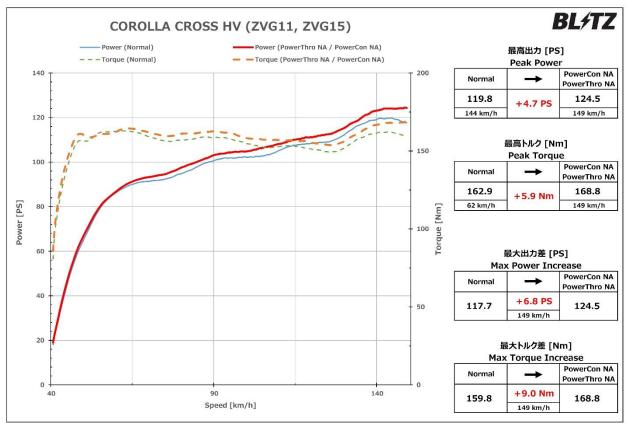

## ■ Power Graph

O COROLLA CROSS HYBRID: Increase in Maximum Output 4.7PS. Increase in Maximum Torque 5.9Nm

※グラフ、データは弊社シャーシダイナモでの計測事例です。車両ならびに装着部品、燃料などにより個体差があります。

Click here for more data on Power Con

| Information on Compatible Vehicles |              |                 |             |     |         |                     |              |         |            |               |
|------------------------------------|--------------|-----------------|-------------|-----|---------|---------------------|--------------|---------|------------|---------------|
| (Vehicle)                          | (Model Year) | (Model)         | (E/G Model) | T/M | (Stock) | PowerThro           | (MSRP w/tax) | (MSRP)  | (Code No.) | (JAN Code)    |
| TOYOTA                             |              |                 |             |     |         |                     |              |         |            |               |
| COROLLA<br>CROSS<br>HYBRID         | 2021/09-     | ZVG11,<br>ZVG15 | 2ZR         | CVT | 119.8PS | 124.5PS<br>(+4.7PS) | ¥22,000      | ¥20,000 | BPCN06     | 4959094159568 |