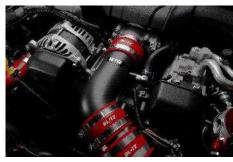

SUCTION KIT RED

SUCTION KIT BLUE

SUCTION KIT RED Installation Example

| Information on Compatible Vehicle |              |         |             |                       |              |         |            |               |
|-----------------------------------|--------------|---------|-------------|-----------------------|--------------|---------|------------|---------------|
| (Vehicle)                         | (Model Year) | (Model) | (E/G Model) | (Silicone hose color) | (MSRP w/tax) | (MSRP)  | (Code No.) | (JAN Code)    |
| тоуота                            |              |         |             |                       |              |         |            |               |
| GR86                              | 2021/10-     | ZN8     | FA24        | RED                   | ¥55,000      | ¥50,000 | 55102      | 4959094551027 |
|                                   |              |         |             | BLUE                  | ¥55,000      | ¥50,000 | 55302      | 4959094553021 |
| SUBARU                            |              |         |             |                       |              |         |            |               |
| BRZ                               | 2021/8-      | ZD8     | FA24        | RED                   | ¥55,000      | ¥50,000 | 55102      | 4959094551027 |
|                                   |              |         |             | BLUE                  | ¥55,000      | ¥50,000 | 55302      | 4959094553021 |