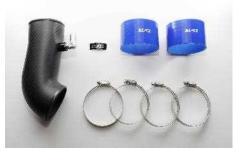

SUCTION KIT RED

SUCTION KIT BLUE

SUCTION KIT RED Installation Example

| Information on Compatible Vehicle |              |         |             |                       |              |         |            |               |
|-----------------------------------|--------------|---------|-------------|-----------------------|--------------|---------|------------|---------------|
| (Vehicle)                         | (Model Year) | (Model) | (E/G Model) | (Silicone hose color) | (MSRP w/tax) | (MSRP)  | (Code No.) | (JAN Code)    |
| тоуота                            |              |         |             |                       |              |         |            |               |
| GR86                              | 2021/10-     | ZN8     | FA24        | RED                   | ¥55,000      | ¥50,000 | 55102      | 4959094551027 |
|                                   |              |         |             | BLUE                  | ¥55,000      | ¥50,000 | 55302      | 4959094553021 |
| SUBARU                            |              |         |             |                       |              |         |            |               |
| BRZ                               | 2021/8-      | ZD8     | FA24        | RED                   | ¥55,000      | ¥50,000 | 55102      | 4959094551027 |
|                                   |              |         |             | BLUE                  | ¥55,000      | ¥50,000 | 55302      | 4959094553021 |