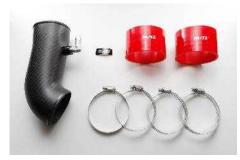

SUCTION KIT RED

SUCTION KIT BLUE

SUCTION KIT RED Installation Example

| Information on Compatible Vehicle |              |         |             |                       |              |         |            |               |
|-----------------------------------|--------------|---------|-------------|-----------------------|--------------|---------|------------|---------------|
| (Vehicle)                         | (Model Year) | (Model) | (E/G Model) | (Silicone hose color) | (MSRP w/tax) | (MSRP)  | (Code No.) | (JAN Code)    |
| тоуота                            |              |         |             |                       |              |         |            |               |
| GR86                              | 2021/10-     | ZN8     | FA24        | RED                   | ¥55,000      | ¥50,000 | 55102      | 4959094551027 |
|                                   |              |         |             | BLUE                  | ¥55,000      | ¥50,000 | 55302      | 4959094553021 |
| SUBARU                            |              |         |             |                       |              |         |            |               |
| BRZ                               | 2021/8-      | ZD8     | FA24        | RED                   | ¥55,000      | ¥50,000 | 55102      | 4959094551027 |
|                                   |              |         |             | BLUE                  | ¥55,000      | ¥50,000 | 55302      | 4959094553021 |