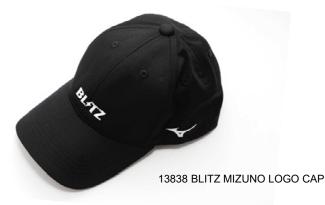

#### **BLITZ MIZUNO LOGO CAP**

OCode No. : 13838

○Size : Free Size○Material : Cotton 100% (China)

- Simple BLITZ logo in the front and MIZUNO RB logo on the left side.
- Standard BLACK cotton cap.

| (Product Name)                    | (Code No.) | (JAN Code)    |  |
|-----------------------------------|------------|---------------|--|
| BLITZ MIZUNO MIDDLE BENCH COAT S  | 13834      | 4959094138341 |  |
| BLITZ MIZUNO MIDDLE BENCH COAT M  | 13835      | 4959094138358 |  |
| BLITZ MIZUNO MIDDLE BENCH COAT L  | 13836      | 4959094138365 |  |
| BLITZ MIZUNO MIDDLE BENCH COAT XL | 13837      | 4959094138372 |  |
| BLITZ MIZUNO RAIN WEAR S          | 13830      | 4959094138303 |  |
| BLITZ MIZUNO RAIN WEAR M          | 13831      | 4959094138310 |  |
| BLITZ MIZUNO RAIN WEAR L          | 13832      | 4959094138327 |  |
| BLITZ MIZUNO RAIN WEAR XL         | 13833      | 4959094138334 |  |
| BLITZ MIZUNO LOGO CAP             | 13838      | 4959094138389 |  |
| BLITZ MIZUNO TARPAULIN BAG        | 13839      | 4959094138396 |  |