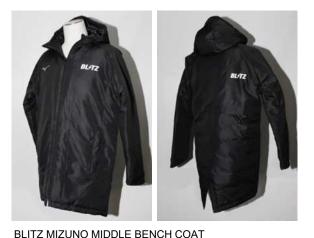

### **BLITZ MIZUNO MIDDLE BENCH COAT**

⊖Size

|                |       |       |       | cm    |
|----------------|-------|-------|-------|-------|
| Code No.       | 13834 | 13835 | 13836 | 13837 |
| Size           | S     | М     | L     | XL    |
| Length         | 86    | 89    | 92    | 95    |
| Chest          | 116   | 120   | 124   | 128   |
| Shoulder Width | 46.2  | 47.6  | 49    | 50.4  |
| Arm Legnth     | 61    | 62.5  | 64    | 65.5  |

○Material

Front • Inner • Insulation : Polyester 100%

Hood: Synthetic (BREATH THERMO)65%, Nylon 35% (China)

- BLITZ logo is printed on the left chest and back right. Simply designed bench coat.
- Insulation is filled with MIZUNO BREATH THERMO to keep you warm.

• The mid length jacket can be used as winter training wear.

%The hood cannot be removed.