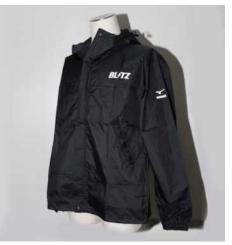

#### **BLITZ MIZUNO RAIN WEAR**

⊖Size

|                |       |       |       | cm    |
|----------------|-------|-------|-------|-------|
| Code No.       | 13830 | 13831 | 13832 | 13833 |
| Size           | S     | М     | L     | XL    |
| Length         | 63    | 66    | 69    | 72    |
| Chest          | 112   | 116   | 120   | 124   |
| Shoulder Width | 48.2  | 49.6  | 51    | 52.4  |
| Arm Legnth     | 60    | 61.5  | 63    | 64.5  |

OMaterial : Polyester 100% (China, Myanmar)

BLITZ MIZUNO RAIN WEAR

- BLITZ logo printed on left chest. Water repellant, breathable high performance rain wear utilizing MIZUNO BERGTECH material.
- Proven technology used by many hikers climbing Mount Fuji.
- Water pressure resistance over 15000mm.
- Moisture permeability10000g / m2-24h Water repellant treated.
- Includes mini pouch for storage. ※The hood cannot be removed.