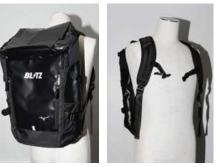

### **BLITZ MIZUNO TARPAULIN BAG**

○Code No. : 13839
○Size : L30×W17×H48cm
○Volume : 30L
○Weight : 890g
○Material : TPU Tarpaulin (China)

13839 BLITZ MIZUNO TARPAULIN BAG

- Weight distributing split strap has been utilized to make the weight feel lighter.
- Large capacity bag with compartment for laptop computers.
- BLITZ and MIZUNO RB logo are printed.