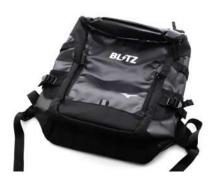

### **BLITZ MIZUNO TARPAULIN BAG**

○Code No. : 13839
○Size : L30×W17×H48cm
○Volume : 30L
○Weight : 890g
○Material : TPU Tarpaulin (China)

13839 BLITZ MIZUNO TARPAULIN BAG

- Weight distributing split strap has been utilized to make the weight feel lighter.
- Large capacity bag with compartment for laptop computers.
- BLITZ and MIZUNO RB logo are printed.