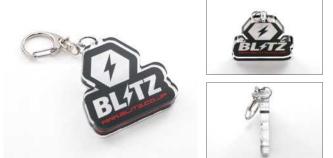

## BLITZ BIG LOGO Acrylic Key Holder

OCode No. : 13826

⊖Size:56×59mm Thickness 8mm

### **BLITZ KATAKANA Acrylic Key Holder**

OCode No. : 13827

⊖Size:65×30mm Thickness8mm

13827 BLITZ KATAKANA Acrylic Key Holder

13826 BLITZ BIG LOGO Acrylic Key Holder

- Large BLITZ logo and Katakana logo.
- Crystal clear 8mm thick acrylic base.
- Key chain can be snapped on for easy installation.