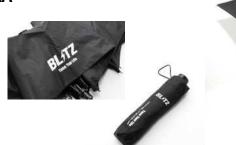

### **BLITZ COMPACT UMBRELLA**

OCode No. : 13844

⊖Size : Opened 53cm Closed 23.5cm (China)

13844 BLITZ COMPACT UMBRELLA

- Compact foldable umbrella that can be carried with you anywhere you go.
- BLITZ logo printed on to the outer panel of the umbrella and on the storage bag.