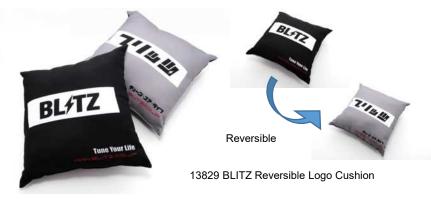

#### BLITZ Reversible Logo Cushion OCode No. : 13829

⊖Size : 28cm×28cm⊖Material : Polyester100%(China)

- Can be flipped between BLITZ logo and Katakana logo.
- Great for decorating your room or your car.