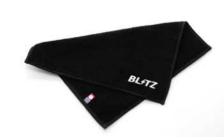

#### BLITZ Reversible Logo Cushion OCode No. : 13829

⊖Size : 28cm×28cm⊖Material : Polyester100%(China)

- Can be flipped between BLITZ logo and Katakana logo.
- Great for decorating your room or your car.