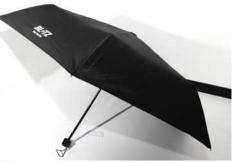

### **BLITZ COMPACT UMBRELLA**

OCode No. : 13844

⊖Size : Opened 53cm Closed 23.5cm (China)

13844 BLITZ COMPACT UMBRELLA

- Compact foldable umbrella that can be carried with you anywhere you go.
- BLITZ logo printed on to the outer panel of the umbrella and on the storage bag.