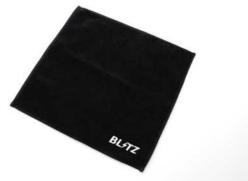

### **BLITZ IMABARI Hand Towel BLACK**

 $\bigcirc$ Code No. : 13828

○Size : 25cm×25cm○Material : Cotton100%(Japan)

13828 BLITZ IMABARI Hand Towel BLACK

- IMABARI brand hand towel with simple design.
- Light grey BLITZ logo has been stitched.