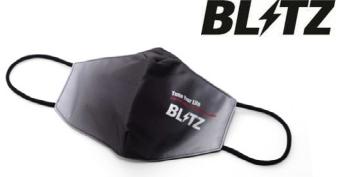

### **BLITZ MASK GRADATION BLACK**

 $\bigcirc$ Code No. : 13845

OMaterial : Polyester 100% (Vietnam)

13845 BLITZ MASK GRADATION BLACK

- Polyester BLITZ original mask can be washed and reused. Black to light grey gradation on both sides.
- Soft on the skin and shaped to comfortably fit on to the face.
- Dual layer permeable mesh material and triple layer non woven fabric has been utilized to prevent dust, pollen and other particulates from entering.
- Great for mechanics working on cars.