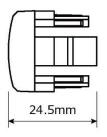

anels.
- The switch can be simply installed in an open genuine service panel.
  - \* The service panel may not be installable if the shape of the panel is different or there are no openings on your vehicle.
  - \* Please check the product compatibility to see which service panel will be applicable.

| Products with New Service Panel |               |               |
|---------------------------------|---------------|---------------|
| (Code No.)                      | (JAN Code)    | (Panel Type)  |
| BSSB1                           | 4959094155010 | NISSAN TYPE-2 |
| BSSG1                           | 4959094155102 | TOYOTA TYPE-2 |
| BSSG2                           | 4959094155119 | TOYOTA TYPE-2 |
| BSSG3                           | 4959094155126 | TOYOTA TYPE-2 |

## **TOYOTA TYPE-2**







## **NISSAN TYPE-2**