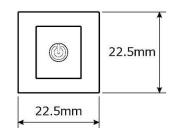

els.
- The switch can be simply installed in an open genuine service panel.
  - \* The service panel may not be installable if the shape of the panel is different or there are no openings on your vehicle.
  - \* Please check the product compatibility to see which service panel will be applicable.

| Products with New Service Panel |               |               |
|---------------------------------|---------------|---------------|
| (Code No.)                      | (JAN Code)    | (Panel Type)  |
| BSSB1                           | 4959094155010 | NISSAN TYPE-2 |
| BSSG1                           | 4959094155102 | TOYOTA TYPE-2 |
| BSSG2                           | 4959094155119 | TOYOTA TYPE-2 |
| BSSG3                           | 4959094155126 | TOYOTA TYPE-2 |

## **TOYOTA TYPE-2**







## **NISSAN TYPE-2**