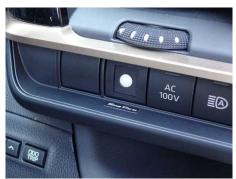

## **Product Description**

- Select products will now include an updated TOYOTA TYPE-2 or NISSAN TYPE-2 service panel along with the older generation panels.
- The switch can be simply installed in an open genuine service panel.
  - \* The service panel may not be installable if the shape of the panel is different or there are no openings on your vehicle.
  - \* Please check the product compatibility to see which service panel will be applicable.