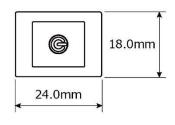

ply installed in an open genuine service panel.
  - \* The service panel may not be installable if the shape of the panel is different or there are no openings on your vehicle.
  - \* Please check the product compatibility to see which service panel will be applicable.

| Products with New Service Panel |               |               |
|---------------------------------|---------------|---------------|
| (Code No.)                      | (JAN Code)    | (Panel Type)  |
| BSSB1                           | 4959094155010 | NISSAN TYPE-2 |
| BSSG1                           | 4959094155102 | TOYOTA TYPE-2 |
| BSSG2                           | 4959094155119 | TOYOTA TYPE-2 |
| BSSG3                           | 4959094155126 | TOYOTA TYPE-2 |

## **TOYOTA TYPE-2**







## **NISSAN TYPE-2**