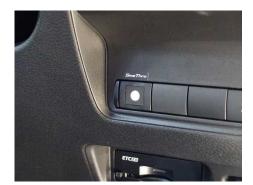

## **Product Description**

- Select products will now include an updated TOYOTA TYPE-2 or NISSAN TYPE-2 service panel along with the older generation panels.
- The switch can be simply installed in an open genuine service panel.
  - \* The service panel may not be installable if the shape of the panel is different or there are no openings on your vehicle.
  - \* Please check the product compatibility to see which service panel will be applicable.