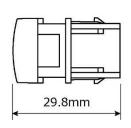

imply installed in an open genuine service panel.
  - \* The service panel may not be installable if the shape of the panel is different or there are no openings on your vehicle.
  - \* Please check the product compatibility to see which service panel will be applicable.

| Products with New Service Panel |               |               |
|---------------------------------|---------------|---------------|
| (Code No.)                      | (JAN Code)    | (Panel Type)  |
| BSSB1                           | 4959094155010 | NISSAN TYPE-2 |
| BSSG1                           | 4959094155102 | TOYOTA TYPE-2 |
| BSSG2                           | 4959094155119 | TOYOTA TYPE-2 |
| BSSG3                           | 4959094155126 | TOYOTA TYPE-2 |

## **TOYOTA TYPE-2**







## **NISSAN TYPE-2**