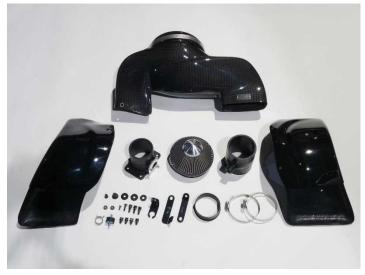

## Product Characteristics

- High performance intake system which has been molded vehicle specifically for precise fitment onto the engine bay.
- •While being ultra-light weight, the FRP air duct and carbon fiber casing are highly durable.
- Air flow as well as intake temperature are controlled to its optimum level.
- •The filter has been designed to maximize intake efficiency and designed to produce sharp intake sound.
- •With proper maintenance the stainless mesh filter can be continuously used.
- Dress up your engine room with the all carbon intake system.

%The front intake ducts are made from FRP and finished in black gelcoat.

\*Compatibility unchecked with vehicles after the Minor Change.

\*The front intake ducts must be modified in order to be installed along with the BLITZ AERO SPEED R-Concept Front Bumper.