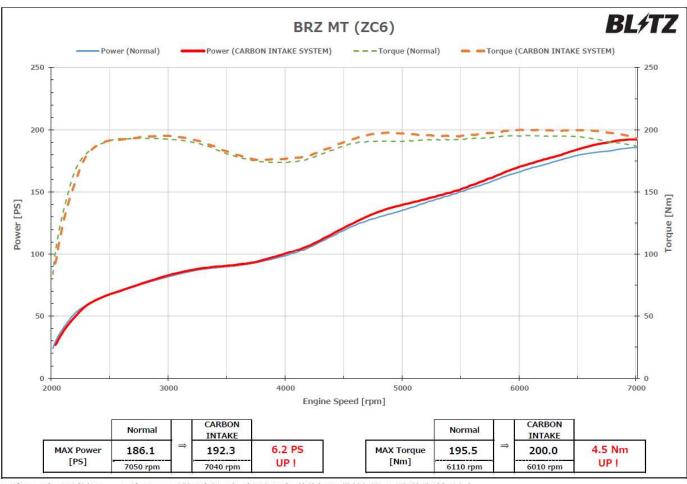

## ■ Power & Torque Data

 $\bigcirc$  Maximum HP Increase 6.2PS. Maximum Torque Increase 4.5Nm.

<sup>※</sup>グラフ、データは弊社シャーシダイナモでの計測事例です。車両ならびに装着部品、燃料などにより個体差があります。

| Information on Compatible Vehicle |                     |         |             |                      |                    |            |               |
|-----------------------------------|---------------------|---------|-------------|----------------------|--------------------|------------|---------------|
| (Vehicle)                         | (Model Year)        | (Model) | (E/G Model) | (Core Type)          | (Material)         | (Code No.) | (JAN Code)    |
| ΤΟΥΟΤΑ                            |                     |         |             |                      |                    |            |               |
| 86                                | 2012/04-<br>2016/07 | ZN6     | FA20        | A3<br>Stainless Mesh | CFRP<br>CARBON FRP | 27033      | 4959094270331 |
| SUBARU                            |                     |         |             |                      |                    |            |               |
| BRZ                               | 2012/3-<br>2016/07  | ZC6     | FA20        | A3<br>Stainless Mesh | CFRP<br>CARBON FRP | 27033      | 4959094270331 |