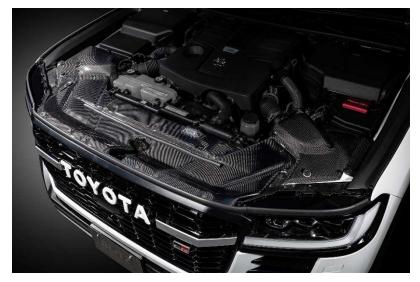

## New applications for the CARBON INTAKE SYSTEM have been confirmed for the TOYOTA LAND CRUISER VJA300W

Click here for further information on CARBON INTAKE SYSTEM

TOYOTA LAND CRUISER (VJA300W)

CARBON INTAKE SYSTEM

## **Product Characteristics**

- ·High performance intake system which has been molded vehicle specifically for precise fitment onto the engine bay.
- •While being ultra-light weight, the carbon fiber casing are highly durable.
- Air flow as well as intake temperature are controlled to its optimum level.
- •The filter has been designed to maximize intake efficiency and designed to produce sharp intake sound.
- •With proper maintenance the stainless mesh filter can be continuously used.
- •Dress up your engine room with the all carbon intake system.