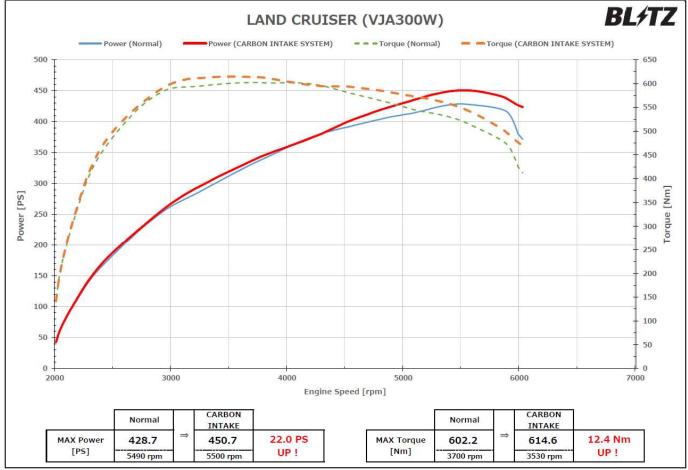

## ■ Power & Torque Data

O Maximum HP Increase 22.0PS, Maximum Torque Increase 12.4Nm

※グラフ、データは弊社シャーシダイナモでの計測事例です。車両ならびに装着部品、燃料などにより個体差があります。

| Information on Compatible Vehicle |              |         |             |                      |                       |            |               |
|-----------------------------------|--------------|---------|-------------|----------------------|-----------------------|------------|---------------|
| (Vehicle)                         | (Model Year) | (Model) | (E/G Model) | (Core Type)          | (Material)            | (Code No.) | (JAN Code)    |
| TOYOTA                            |              |         |             |                      |                       |            |               |
| LAND CRUISER                      | 2021/08-     | VJA300W | V35A-FTS    | A3<br>Stainless Mesh | CFRP<br>CARBON<br>FRP | 27032      | 4959094270324 |