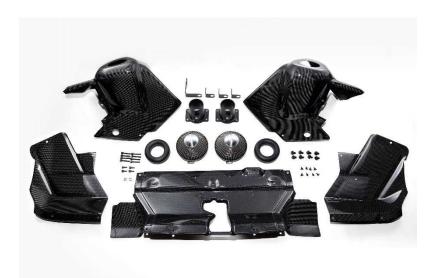

## **Product Characteristics**

- ·High performance intake system which has been molded vehicle specifically for precise fitment onto the engine bay.
- •While being ultra-light weight, the carbon fiber casing are highly durable.
- Air flow as well as intake temperature are controlled to its optimum level.
- •The filter has been designed to maximize intake efficiency and designed to produce sharp intake sound.
- •With proper maintenance the stainless mesh filter can be continuously used.
- •Dress up your engine room with the all carbon intake system.