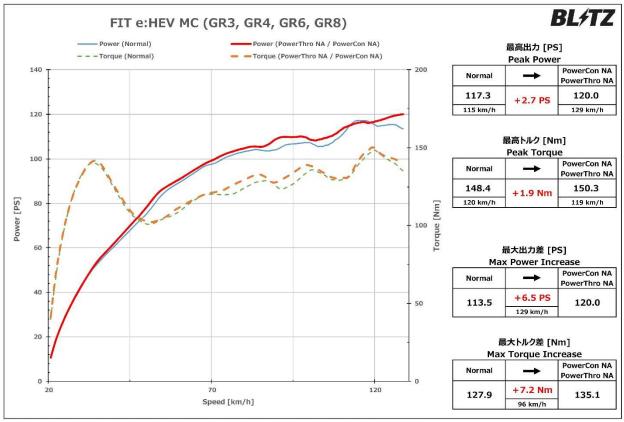

## ■ Power Graph

 $\bigcirc$  Fit Hybrid : Increase in Maximum Output 2.7PS, Increase in Maximum Torque 1.9Nm

※グラフ、データは弊社シャーシダイナモでの計測事例です。車両ならびに装着部品、燃料などにより個体差があります。

Click here for more data on Power Con

| Information on Compatible Vehicles |              |                             |             |     |         |                     |                 |               |
|------------------------------------|--------------|-----------------------------|-------------|-----|---------|---------------------|-----------------|---------------|
| (Vehicle)                          | (Model Year) | (Model)                     | (E/G Model) | T/M | (Stock) | PowerThro           | (MSRP<br>w/tax) | (MSRP)        |
| HONDA                              |              |                             |             |     |         |                     |                 |               |
| FIT HYBRID                         | 2022/10-     | GR3,<br>GR4,<br>GR6,<br>GR8 | LEB-H5      | CVT | 117.3PS | 120.0PS<br>(+2.7PS) | BPCN05          | 4959094159551 |