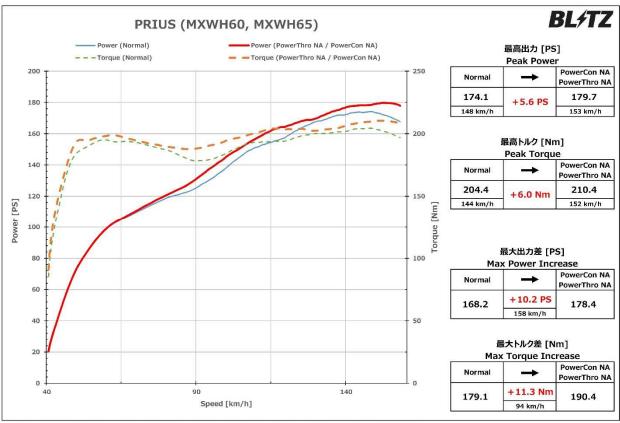

## ■ Power Graph

O Prius: Increase in Maximum Output 5.6PS, Increase in Maximum Torque 6.0Nm

※グラフ、データは弊社シャーシダイナモでの計測事例です。車両ならびに装着部品、燃料などにより個体差があります。

Click here for more data on Power Con

| Information on Compatible Vehicles |              |                   |                               |     |         |                     |            |               |
|------------------------------------|--------------|-------------------|-------------------------------|-----|---------|---------------------|------------|---------------|
| (Vehicle)                          | (Model Year) | (Model)           | (E/G Model)                   | T/M | (Stock) | Peak Power          | (Code No.) | (JAN Code)    |
| TOYOTA                             |              |                   |                               |     |         |                     |            |               |
| PRIUS                              | 2023/01-     | MXWH60,<br>MXWH65 | M20A-1VM,<br>M20A-1VM-<br>1WM |     | 174.1PS | 179.7PS<br>(+5.6PS) | BPCN03     | 4959094159537 |