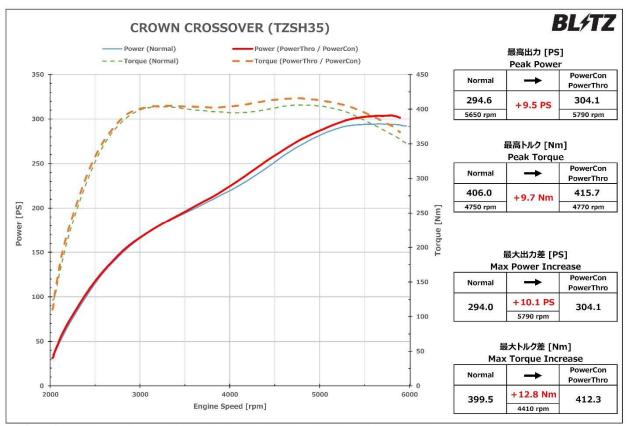

## ■ Power Graph

○ Crown Crossover : Increase in Maximum Output 9.5PS . Increase in Maximum Torque 9.7Nm

※グラフ、データは弊社シャーシダイナモでの計測事例です。車両ならびに装着部品、燃料などにより個体差があります。

Click here for more data on Power Con

| Information on Compatible Vehicles |              |         |                  |       |         |                       |            |               |  |
|------------------------------------|--------------|---------|------------------|-------|---------|-----------------------|------------|---------------|--|
| (Vehicle)                          | (Model Year) | (Model) | (E/G Model)      | (T/M) | (STD)   | Peak Power            | (Code No.) | (JAN Code)    |  |
| TOYOTA                             |              |         |                  |       |         |                       |            |               |  |
| CROWN<br>CROSSOVER                 | 2022/09-     | TZSH35  | T24A-<br>1ZM-1YM | AT    | 294.6PS | 304.1PS<br>(9.5PS UP) | BPC38      | 4959094157380 |  |